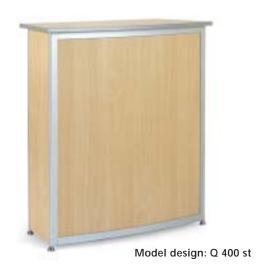

## **OCTAcounter**

#### Trade fair and promotion counter

### Basic module:

Q 400 st Basic set, beech finish

Basic set, silver-grey RAL 9006