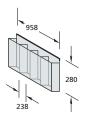

## OCTAquick »3x2«

Combining impact and economy

Where space is less readily available, the OCTAquick »3x2« module enables impact to be combined with economy. It uses the same high quality components beams, poles and infill panels – to create 6 square metres of useable exhibition space. Again graphics can be printed onto fabric banners and suspended from beams. If solid infill panels are used, shelves can be fitted as optional extras to create more display area. The basic metalwork together with three 150-watt spotlights are housed in two robust carry cases fitted with castors for ease of handling. The system is very stable when erected and does not depend on infill panels for its structural integrity. Accessories include counters, display cases and literature racks (see pages 14-15) to help you get the most from your stand space.

Q 30 Construction set including transport case and lighting

Q 31 Wall infill panel set »fabric«, white, with inserted mounting profile

Q 32 Wall infill panel set »wood«, white, 3.2 mm including 7 beams