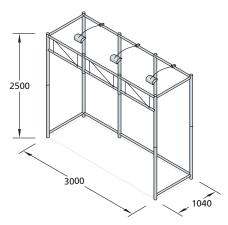

## OCTAquick »3x3«

The module for maximum impact

A full 9 square metres of exhibition space constructed in minutes from components transported in 2 carry cases in the back of your estate car - that's the OCTAquick »3x3« module. Beams and poles fit together quickly and simply - the secret is the OCTANORM joint with its easy to use tension lock. Print your graphics onto fabric banners that are suspended from the beams by means of clips. Alternatively, use solid infill panels, which can also be fitted into the beams. Components, including three 150-watt spotlights and a power cable, are positioned in the carry case, whilst the case itself has castors for ease of transportation. Accessories include counters, display cases and literature racks (see pages 14-15) to help you get the most from your stand space.