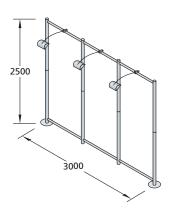

## OCTAquick »3x3«

The module for maximum impact

A full 9 square metres of exhibition space constructed in minutes from components transported in 2 carry cases in the back of your estate car - that's the OCTAquick »3x3« module. Beams and poles fit together quickly and simply - the secret is the OCTANORM joint with its easy to use tension lock. Print your graphics onto fabric banners that are suspended from the beams by means of clips. Alternatively, use solid infill panels, which can also be fitted into the beams. Components, including three 150-watt spotlights and a power cable, are positioned in the carry case, whilst the case itself has castors for ease of transportation. Accessories include counters, display cases and literature racks (see pages 14-15) to help you get the most from your stand space.

**Q 40**Construction set including transport case and lighting

Q 41 Wall infill panel set »fabric«, white, with inserted mounting profile

Q 42 Wall infill panel set »wood«, white, 3.2 mm including 9 beams