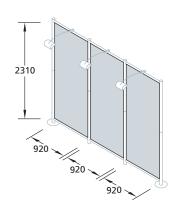

## OCTAquick »3x2«

Combining impact and economy

Where space is less readily available, the OCTAquick »3x2« module enables impact to be combined with economy. It uses the same high quality components beams, poles and infill panels – to create 6 square metres of useable exhibition space. Again graphics can be printed onto fabric banners and suspended from beams. If solid infill panels are used, shelves can be fitted as optional extras to create more display area. The basic metalwork together with three 150-watt spotlights are housed in two robust carry cases fitted with castors for ease of handling. The system is very stable when erected and does not depend on infill panels for its structural integrity. Accessories include counters, display cases and literature racks (see pages 14-15) to help you get the most from your stand space.

Q 30 Construction set including transport case and lighting

Q 31 Wall infill panel set »fabric«, white, with inserted mounting profile

Q 32 Wall infill panel set »wood«, white, 3.2 mm including 7 beams