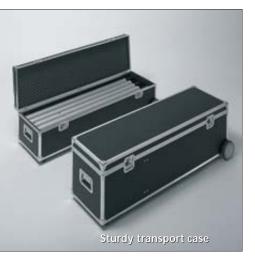

OCTAquick is a new portable exhibition stand system that fits into the back of an estate car and can be assembled in minutes by unskilled personnel. The system comprises four basic modules for the construction of displays that range from a simple panel wall to a medium sized exhibition stand, each set of components being complete with three spotlights and a power cable. With OCTAquick's high quality components and stylish design, your self-build stand has a truly professional appearance to help you achieve optimum impact and effectiveness. And you have complete control over construction and dismantling.

## OCTAquick »3x3«

The module for maximum impact

A full 9 square metres of exhibition space constructed in minutes from components transported in 2 carry cases in the back of your estate car - that's the OCTAquick »3x3« module. Beams and poles fit together quickly and simply - the secret is the OCTANORM joint with its easy to use tension lock. Print your graphics onto fabric banners that are suspended from the beams by means of clips. Alternatively, use solid infill panels, which can also be fitted into the beams. Components, including three 150-watt spotlights and a power cable, are positioned in the carry case, whilst the case itself has castors for ease of transportation. Accessories include counters, display cases and literature racks (see pages 14-15) to help you get the most from your stand space.

## OCTAquick »3x2«

Combining impact and economy

Where space is less readily available, the OCTAquick »3x2« module enables impact to be combined with economy. It uses the same high quality components beams, poles and infill panels – to create 6 square metres of useable exhibition space. Again graphics can be printed onto fabric banners and suspended from beams. If solid infill panels are used, shelves can be fitted as optional extras to create more display area. The basic metalwork together with three 150-watt spotlights are housed in two robust carry cases fitted with castors for ease of handling. The system is very stable when erected and does not depend on infill panels for its structural integrity. Accessories include counters, display cases and literature racks (see pages 14-15) to help you get the most from your stand space.

## OCTAquick »3x1«

Effective display in a compact area

Where exhibition space is at a premium, the OCTAquick »3x1« module enables effective displays to be mounted in the most compact area. The assembled components create 3 square metres of useable exhibition space. For companies operating on a divisional basis or where topical information needs to be frequently updated, printed fabric banners can be used to form a constant background with framed graphic panels employed to present current information. All metalwork components, including three 150-watt spotlights, are housed in two carry cases ready for quick and easy erection. Accessories include counters, display cases and literature racks (see pages 14-15) to help you get the most from your stand space.

## OCTAquick »Wall«

Panel display »starter-pack«

OCTAquick's Q10 module is a panel display system with the potential to become an exhibition stand. Using OCTAquick beams and poles it provides 3 linear metres of panel display area and is supplied complete with three 150-watt spotlights and a power cable. Infill panels can be fabric or solid with graphics applied as required. Q10 modules can be used individually or in combination, or integrated with other OCTAquick modules to form exhibition stands. Accessories include a panel-mounted literature holder and a free-standing literature rack (see pages 14-15).