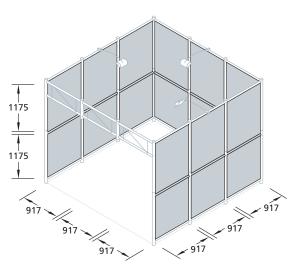

## OCTAquick »3x1«

Effective display in a compact area

Where exhibition space is at a premium, the OCTAquick »3x1« module enables effective displays to be mounted in the most compact area. The assembled components create 3 square metres of useable exhibition space. For companies operating on a divisional basis or where topical information needs to be frequently updated, printed fabric banners can be used to form a constant background with framed graphic panels employed to present current information. All metalwork components, including three 150-watt spotlights, are housed in two carry cases ready for quick and easy erection. Accessories include counters, display cases and literature racks (see pages 14-15) to help you get the most from your stand space.

Q 20 Construction set including transport case and lighting

Q 21 Wall infill panel set »fabric«, white, with inserted mounting profile

Q 22 Wall infill panel set »wood«, white, 3.2 mm including 5 beams