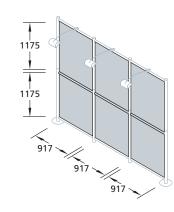

#### Technical information »infill panels«

Wall infill panel »fabric«

Wall infill panel »wood«

section