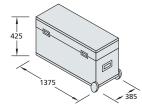

## OCTAquick »3x3«

The module for maximum impact

A full 9 square metres of exhibition space constructed in minutes from components transported in 2 carry cases in the back of your estate car - that's the OCTAquick »3x3« module. Beams and poles fit together quickly and simply - the secret is the OCTANORM joint with its easy to use tension lock. Print your graphics onto fabric banners that are suspended from the beams by means of clips. Alternatively, use solid infill panels, which can also be fitted into the beams. Components, including three 150-watt spotlights and a power cable, are positioned in the carry case, whilst the case itself has castors for ease of transportation. Accessories include counters, display cases and literature racks (see pages 14-15) to help you get the most from your stand space.

**Q 40**Construction set including transport case and lighting

Q 41 Wall infill panel set »fabric«, white, with inserted mounting profile

Q 42 Wall infill panel set »wood«, white, 3.2 mm including 9 beams