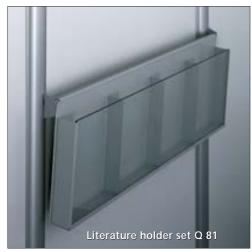

#### **Optional extras:**

Q 70 Fascia set wood, 10mm, white

Q 90 Poster frame set

Panel fixing set

Q 80 Shelf set

Q 81 Literature holder set