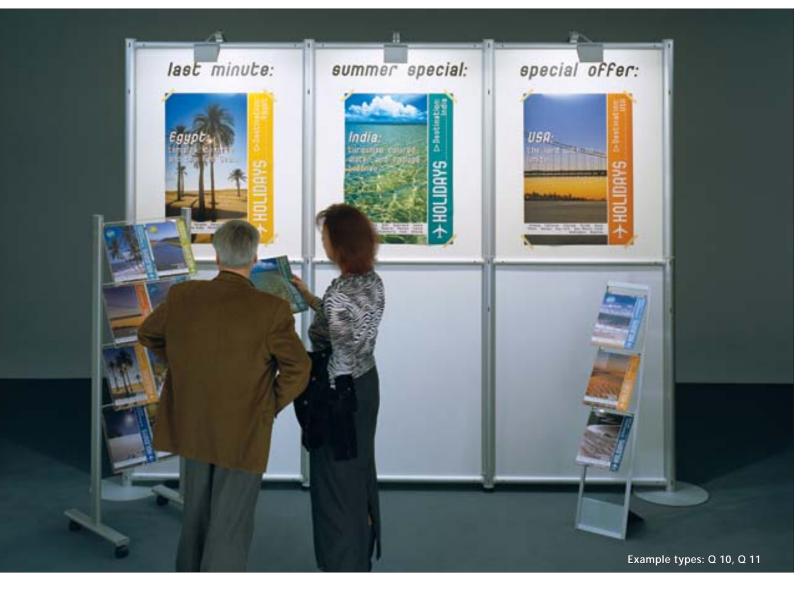

## OCTAquick »Wall«

Panel display »starter-pack«

OCTAquick's Q10 module is a panel display system with the potential to become an exhibition stand. Using OCTAquick beams and poles it provides 3 linear metres of panel display area and is supplied complete with three 150-watt spotlights and a power cable. Infill panels can be fabric or solid with graphics applied as required. Q10 modules can be used individually or in combination, or integrated with other OCTAquick modules to form exhibition stands. Accessories include a panel-mounted literature holder and a free-standing literature rack (see pages 14-15).

Q 10 Construction set including cardboard box and lighting

**Q 11**Wall infill panel set »fabric«, white, with inserted mounting profile

Q 12 Wall infill panel set »wood«, white, 3.2 mm including 3 beams