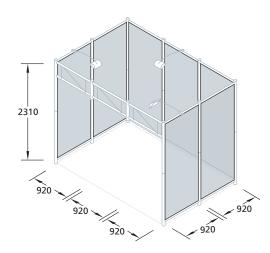

## OCTAquick »1x3«

#### **The Extension Module**

#### Q40+Q42 (already available)

1x3 Extension set 2x Q50

incl. transport case and lighting 2x Q52

Wall infill panel set »wood«, white, 3.2 mm

Basic OCTAquick exhibition stand modules can be expanded simply and easily with a purpose designed extension module illustrated above. The extension module is supplied in its own carry case complete with a 150watt spotlight and power cable. The OCTAquick accessories range has