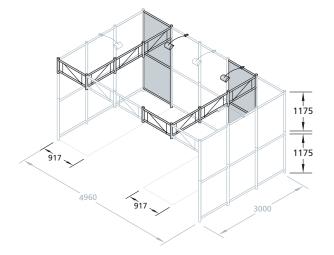

## OCTAquick »3x3«

The module for maximum impact

A full 9 square metres of exhibition space constructed in minutes from components transported in 2 carry cases in the back of your estate car - that's the OCTAquick »3x3« module. Beams and poles fit together quickly and simply - the secret is the OCTANORM joint with its easy to use tension lock. Print your graphics onto fabric banners that are suspended from the beams by means of clips. Alternatively, use solid infill panels, which can also be fitted into the beams. Components, including three 150-watt spotlights and a power cable, are positioned in the carry case, whilst the case itself has castors for ease of transportation. Accessories include counters, display cases and literature racks (see pages 14-15) to help you get the most from your stand space.

## OCTAquick »3x2«

Combining impact and economy

Where space is less readily available, the OCTAquick »3x2« module enables impact to be combined with economy. It uses the same high quality components beams, poles and infill panels – to create 6 square metres of useable exhibition space. Again graphics can be printed onto fabric banners and suspended from beams. If solid infill panels are used, shelves can be fitted as optional extras to create more display area. The basic metalwork together with three 150-watt spotlights are housed in two robust carry cases fitted with castors for ease of handling. The system is very stable when erected and does not depend on infill panels for its structural integrity. Accessories include counters, display cases and literature racks (see pages 14-15) to help you get the most from your stand space.

## OCTAquick »3x1«

Effective display in a compact area

Where exhibition space is at a premium, the OCTAquick »3x1« module enables effective displays to be mounted in the most compact area. The assembled components create 3 square metres of useable exhibition space. For companies operating on a divisional basis or where topical information needs to be frequently updated, printed fabric banners can be used to form a constant background with framed graphic panels employed to present current information. All metalwork components, including three 150-watt spotlights, are housed in two carry cases ready for quick and easy erection. Accessories include counters, display cases and literature racks (see pages 14-15) to help you get the most from your stand space.