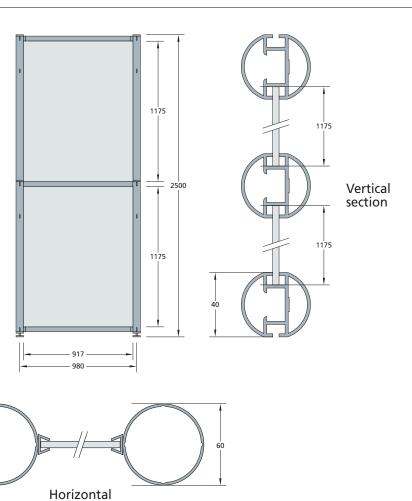

#### Technical information »infill panels«

Wall infill panel »fabric«

Wall infill panel »wood«

section