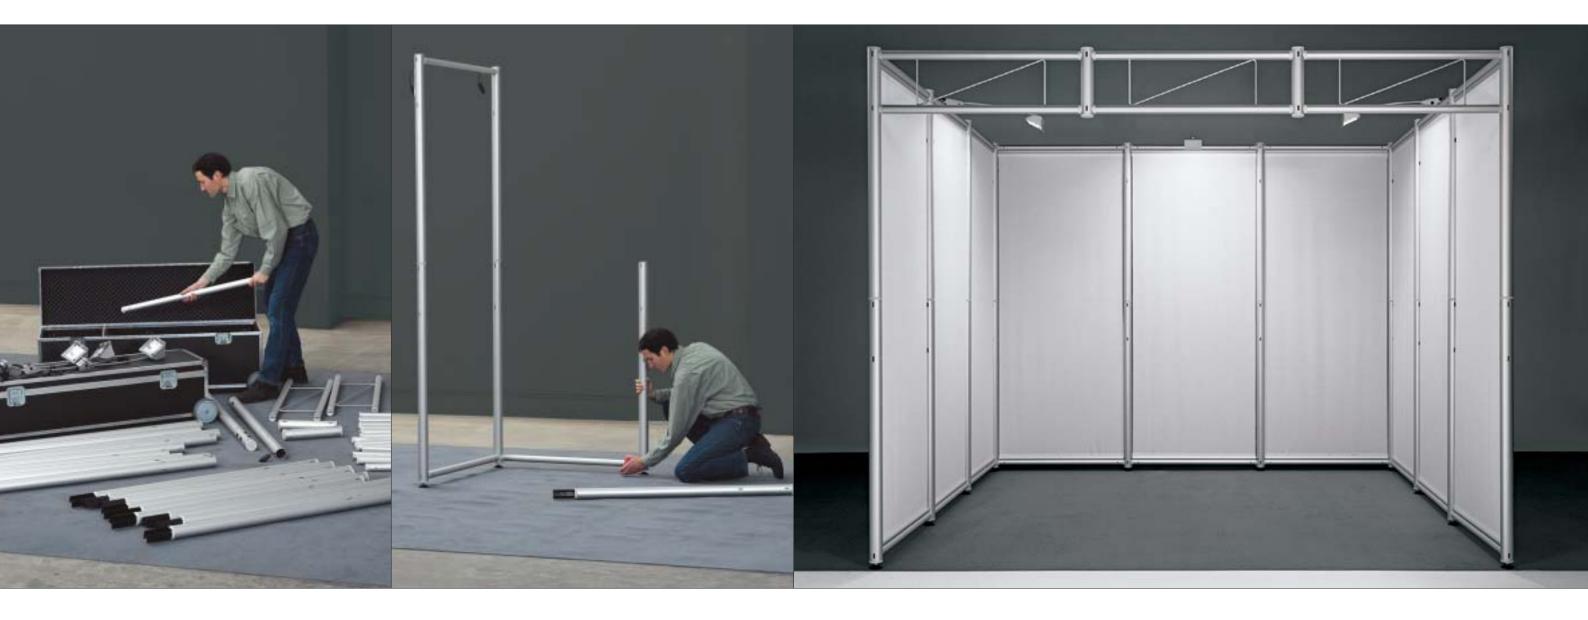

OCTAquick is a new portable exhibition stand system that fits into the back of an estate car and can be assembled in minutes by unskilled personnel. The system comprises four basic modules for the construction of displays that range from a simple panel wall to a medium sized exhibition stand, each set of components being complete with three spotlights and a power cable. With OCTAquick's high quality components and stylish design, your self-build stand has a truly professional appearance to help you achieve optimum impact and effectiveness. And you have complete control over construction and dismantling.

## OCTAquick »3x3«

The module for maximum impact

A full 9 square metres of exhibition space constructed in minutes from components transported in 2 carry cases in the back of your estate car - that's the OCTAquick »3x3« module. Beams and poles fit together quickly and simply - the secret is the OCTANORM joint with its easy to use tension lock. Print your graphics onto fabric banners that are suspended from the beams by means of clips. Alternatively, use solid infill panels, which can also be fitted into the beams. Components, including three 150-watt spotlights and a power cable, are positioned in the carry case, whilst the case itself has castors for ease of transportation. Accessories include counters, display cases and literature racks (see pages 14-15) to help you get the most from your stand space.