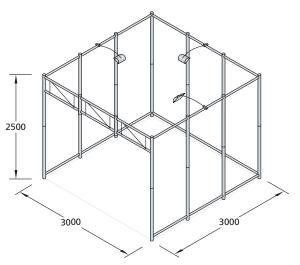

## OCTAquick »3x3«

The module for maximum impact

A full 9 square metres of exhibition space constructed in minutes from components transported in 2 carry cases in the back of your estate car - that's the OCTAquick »3x3« module. Beams and poles fit together quickly and simply - the secret is the OCTANORM joint with its easy to use tension lock. Print your graphics onto fabric banners that are suspended from the beams by means of clips. Alternatively, use solid infill panels, which can also be fitted into the beams. Components, including three 150-watt spotlights and a power cable, are positioned in the carry case, whilst the case itself has castors for ease of transportation. Accessories include counters, display cases and literature racks (see pages 14-15) to help you get the most from your stand space.

**Q 40**Construction set including transport case and lighting

Q 41 Wall infill panel set »fabric«, white, with inserted mounting profile

Q 42 Wall infill panel set »wood«, white, 3.2 mm including 9 beams