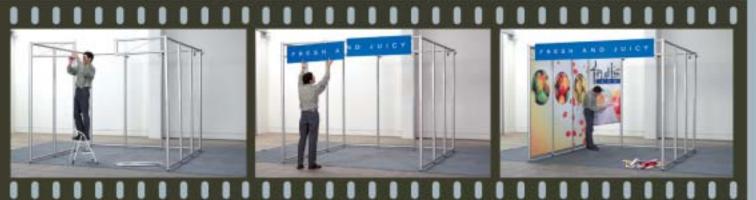

OCTAquick is a new portable exhibition stand system that fits into the back of an estate car and can be assembled in minutes by unskilled personnel. The system comprises four basic modules for the construction of displays that range from a simple panel wall to a medium sized exhibition stand, each set of components being complete with three spotlights and a power cable. With OCTAquick's high quality components and stylish design, your self-build stand has a truly professional appearance to help you achieve optimum impact and effectiveness. And you have complete control over construction and dismantling.

## OCTAquick »3x3«

The module for maximum impact

A full 9 square metres of exhibition space constructed in minutes from components transported in 2 carry cases in the back of your estate car - that's the OCTAquick »3x3« module. Beams and poles fit together quickly and simply - the secret is the OCTANORM joint with its easy to use tension lock. Print your graphics onto fabric banners that are suspended from the beams by means of clips. Alternatively, use solid infill panels, which can also be fitted into the beams. Components, including three 150-watt spotlights and a power cable, are positioned in the carry case, whilst the case itself has castors for ease of transportation. Accessories include counters, display cases and literature racks (see pages 14-15) to help you get the most from your stand space.