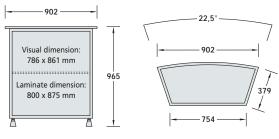

#### **Technical information:**

#### Additional information:

Extrusions: Aluminium, matt clear anodized, silver

Model design: Q 400 si

Wood, 16 mm Counter top: Side panels: Wood, 16 mm

Drawer base: Wood, 16 mm (below and centre)

Wood, 3.2 mm Front panel: