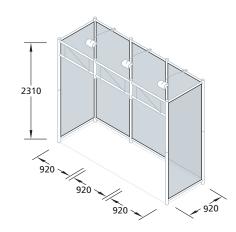

## OCTAquick »3x2«

Combining impact and economy

Where space is less readily available, the OCTAquick »3x2« module enables impact to be combined with economy. It uses the same high quality components beams, poles and infill panels – to create 6 square metres of useable exhibition space. Again graphics can be printed onto fabric banners and suspended from beams. If solid infill panels are used, shelves can be fitted as optional extras to create more display area. The basic metalwork together with three 150-watt spotlights are housed in two robust carry cases fitted with castors for ease of handling. The system is very stable when erected and does not depend on infill panels for its structural integrity. Accessories include counters, display cases and literature racks (see pages 14-15) to help you get the most from your stand space.