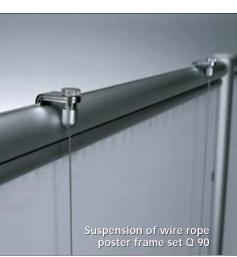

#### **Optional extras:**

Q 70 Fascia set wood, 10mm, white

Q 90 Poster frame set

Panel fixing set

Q 80 Shelf set

Q 81 Literature holder set