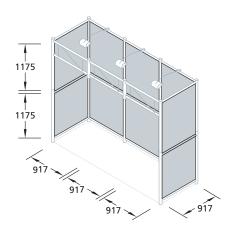

## OCTAquick »3x1«

Effective display in a compact area

Where exhibition space is at a premium, the OCTAquick »3x1« module enables effective displays to be mounted in the most compact area. The assembled components create 3 square metres of useable exhibition space. For companies operating on a divisional basis or where topical information needs to be frequently updated, printed fabric banners can be used to form a constant background with framed graphic panels employed to present current information. All metalwork components, including three 150-watt spotlights, are housed in two carry cases ready for quick and easy erection. Accessories include counters, display cases and literature racks (see pages 14-15) to help you get the most from your stand space.