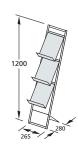

## OCTAquick »3x1«

Effective display in a compact area

Where exhibition space is at a premium, the OCTAquick »3x1« module enables effective displays to be mounted in the most compact area. The assembled components create 3 square metres of useable exhibition space. For companies operating on a divisional basis or where topical information needs to be frequently updated, printed fabric banners can be used to form a constant background with framed graphic panels employed to present current information. All metalwork components, including three 150-watt spotlights, are housed in two carry cases ready for quick and easy erection. Accessories include counters, display cases and literature racks (see pages 14-15) to help you get the most from your stand space.

Q 20 Construction set including transport case and lighting

Q 21 Wall infill panel set »fabric«, white, with inserted mounting profile

Q 22 Wall infill panel set »wood«, white, 3.2 mm including 5 beams