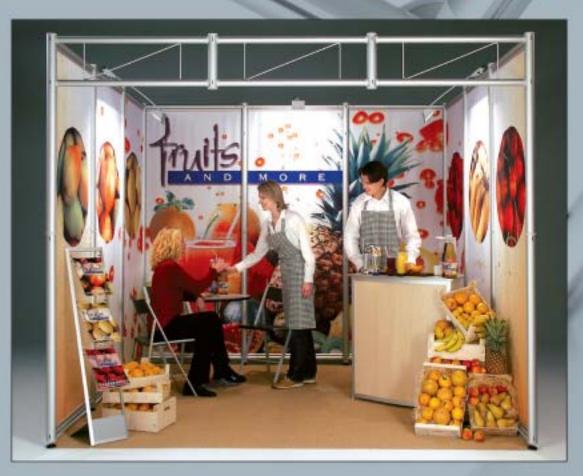

OCTAquick is a new portable exhibition stand system that fits into the back of an estate car and can be assembled in minutes by unskilled personnel. The system comprises four basic modules for the construction of displays that range from a simple panel wall to a medium sized exhibition stand, each set of components being complete with three spotlights and a power cable. With OCTAquick's high quality components and stylish design, your self-build stand has a truly professional appearance to help you achieve optimum impact and effectiveness. And you have complete control over construction and dismantling.

## OCTAquick »3x3«

The module for maximum impact

A full 9 square metres of exhibition space constructed in minutes from components transported in 2 carry cases in the back of your estate car - that's the OCTAquick »3x3« module. Beams and poles fit together quickly and simply - the secret is the OCTANORM joint with its easy to use tension lock. Print your graphics onto fabric banners that are suspended from the beams by means of clips. Alternatively, use solid infill panels, which can also be fitted into the beams. Components, including three 150-watt spotlights and a power cable, are positioned in the carry case, whilst the case itself has castors for ease of transportation. Accessories include counters, display cases and literature racks (see pages 14-15) to help you get the most from your stand space.