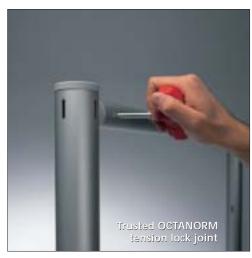

## OCTAquick »3x3«

The module for maximum impact

A full 9 square metres of exhibition space constructed in minutes from components transported in 2 carry cases in the back of your estate car - that's the OCTAquick »3x3« module. Beams and poles fit together quickly and simply - the secret is the OCTANORM joint with its easy to use tension lock. Print your graphics onto fabric banners that are suspended from the beams by means of clips. Alternatively, use solid infill panels, which can also be fitted into the beams. Components, including three 150-watt spotlights and a power cable, are positioned in the carry case, whilst the case itself has castors for ease of transportation. Accessories include counters, display cases and literature racks (see pages 14-15) to help you get the most from your stand space.