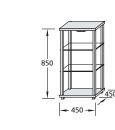

#### **Accessories:**

Literature rack 3 DIN A4shelves

Brochure shelf 8 DIN A4shelves

**DV-10B** Sideboard silver cover panel 12V/20W spotlight

**DV-30B** Counter black counter panel 2 12V/20W spotlights

DV-50B Glass showcase silver cover panel 2 12V/20W spotlights