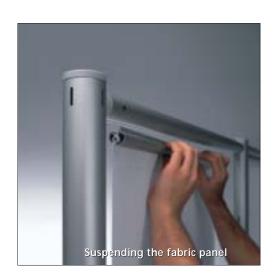

## OCTAquick »3x3«

The module for maximum impact

A full 9 square metres of exhibition space constructed in minutes from components transported in 2 carry cases in the back of your estate car - that's the OCTAquick »3x3« module. Beams and poles fit together quickly and simply - the secret is the OCTANORM joint with its easy to use tension lock. Print your graphics onto fabric banners that are suspended from the beams by means of clips. Alternatively, use solid infill panels, which can also be fitted into the beams. Components, including three 150-watt spotlights and a power cable, are positioned in the carry case, whilst the case itself has castors for ease of transportation. Accessories include counters, display cases and literature racks (see pages 14-15) to help you get the most from your stand space.

## OCTAquick »3x2«

Combining impact and economy

Where space is less readily available, the OCTAquick »3x2« module enables impact to be combined with economy. It uses the same high quality components beams, poles and infill panels – to create 6 square metres of useable exhibition space. Again graphics can be printed onto fabric banners and suspended from beams. If solid infill panels are used, shelves can be fitted as optional extras to create more display area. The basic metalwork together with three 150-watt spotlights are housed in two robust carry cases fitted with castors for ease of handling. The system is very stable when erected and does not depend on infill panels for its structural integrity. Accessories include counters, display cases and literature racks (see pages 14-15) to help you get the most from your stand space.