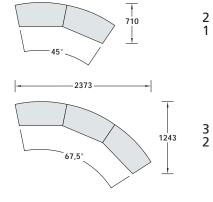

#### **Extension modules:**

- 1735 —

2 Basic sets 1 Connection set

3 Basic sets 2 Connection sets