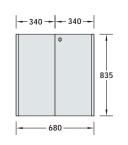

#### **Technical information:**

Height adjustable (approx. 10 mm) Feet:

2 wooden double doors, Set of doors: tool-free assembly

lockable, 2 keys

Special designs (like shapes, sizes and surfaces) on request