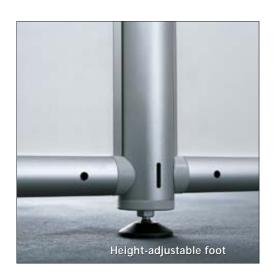

Height adjustable (approx. 10 mm) Feet:

2 wooden double doors, Set of doors: tool-free assembly

lockable, 2 keys

Special designs (like shapes, sizes and surfaces) on request