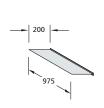

## OCTAquick »3x3«

The module for maximum impact

A full 9 square metres of exhibition space constructed in minutes from components transported in 2 carry cases in the back of your estate car - that's the OCTAquick »3x3« module. Beams and poles fit together quickly and simply - the secret is the OCTANORM joint with its easy to use tension lock. Print your graphics onto fabric banners that are suspended from the beams by means of clips. Alternatively, use solid infill panels, which can also be fitted into the beams. Components, including three 150-watt spotlights and a power cable, are positioned in the carry case, whilst the case itself has castors for ease of transportation. Accessories include counters, display cases and literature racks (see pages 14-15) to help you get the most from your stand space.

**Q 40**Construction set including transport case and lighting

Q 41 Wall infill panel set »fabric«, white, with inserted mounting profile

Q 42 Wall infill panel set »wood«, white, 3.2 mm including 9 beams