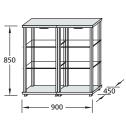

#### **Accessories:**

Literature rack 3 DIN A4shelves

Brochure shelf 8 DIN A4shelves

**DV-10B** Sideboard silver cover panel 12V/20W spotlight

**DV-30B** Counter black counter panel 2 12V/20W spotlights

DV-50B Glass showcase silver cover panel 2 12V/20W spotlights