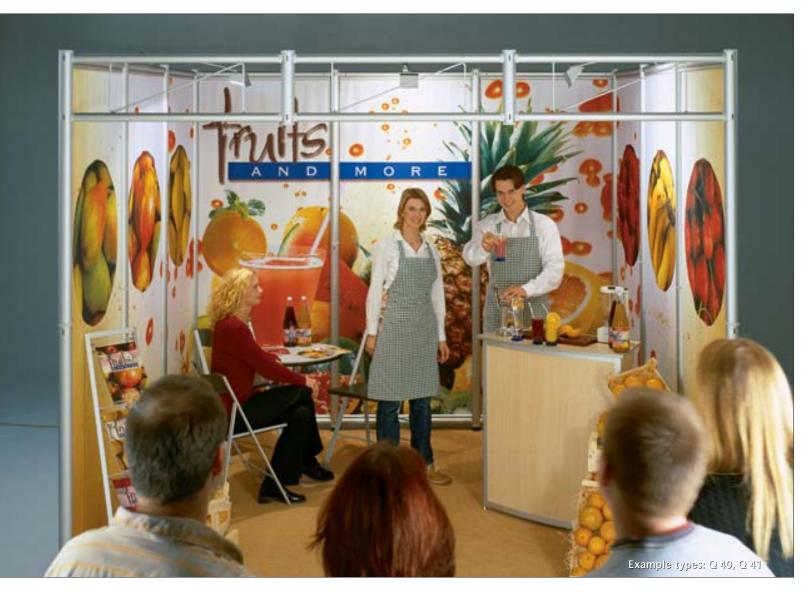

## OCTAquick »3x3«

The module for maximum impact

A full 9 square metres of exhibition space constructed in minutes from components transported in 2 carry cases in the back of your estate car - that's the OCTAquick »3x3« module. Beams and poles fit together quickly and simply - the secret is the OCTANORM joint with its easy to use tension lock. Print your graphics onto fabric banners that are suspended from the beams by means of clips. Alternatively, use solid infill panels, which can also be fitted into the beams. Components, including three 150-watt spotlights and a power cable, are positioned in the carry case, whilst the case itself has castors for ease of transportation. Accessories include counters, display cases and literature racks (see pages 14-15) to help you get the most from your stand space.

**Q 40**Construction set including transport case and lighting

Q 41 Wall infill panel set »fabric«, white, with inserted mounting profile

Q 42 Wall infill panel set »wood«, white, 3.2 mm including 9 beams