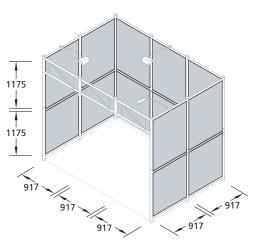

## OCTAquick »3x3«

The module for maximum impact

A full 9 square metres of exhibition space constructed in minutes from components transported in 2 carry cases in the back of your estate car - that's the OCTAquick »3x3« module. Beams and poles fit together quickly and simply - the secret is the OCTANORM joint with its easy to use tension lock. Print your graphics onto fabric banners that are suspended from the beams by means of clips. Alternatively, use solid infill panels, which can also be fitted into the beams. Components, including three 150-watt spotlights and a power cable, are positioned in the carry case, whilst the case itself has castors for ease of transportation. Accessories include counters, display cases and literature racks (see pages 14-15) to help you get the most from your stand space.

## OCTAquick »3x2«

Combining impact and economy

Where space is less readily available, the OCTAquick »3x2« module enables impact to be combined with economy. It uses the same high quality components beams, poles and infill panels – to create 6 square metres of useable exhibition space. Again graphics can be printed onto fabric banners and suspended from beams. If solid infill panels are used, shelves can be fitted as optional extras to create more display area. The basic metalwork together with three 150-watt spotlights are housed in two robust carry cases fitted with castors for ease of handling. The system is very stable when erected and does not depend on infill panels for its structural integrity. Accessories include counters, display cases and literature racks (see pages 14-15) to help you get the most from your stand space.