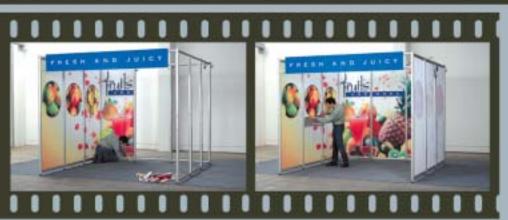

OCTAquick is a new portable exhibition stand system that fits into the back of an estate car and can be assembled in minutes by unskilled personnel. The system comprises four basic modules for the construction of displays that range from a simple panel wall to a medium sized exhibition stand, each set of components being complete with three spotlights and a power cable. With OCTAquick's high quality components and stylish design, your self-build stand has a truly professional appearance to help you achieve optimum impact and effectiveness. And you have complete control over construction and dismantling.

## OCTAquick »3x3«

The module for maximum impact

A full 9 square metres of exhibition space constructed in minutes from components transported in 2 carry cases in the back of your estate car - that's the OCTAquick »3x3« module. Beams and poles fit together quickly and simply - the secret is the OCTANORM joint with its easy to use tension lock. Print your graphics onto fabric banners that are suspended from the beams by means of clips. Alternatively, use solid infill panels, which can also be fitted into the beams. Components, including three 150-watt spotlights and a power cable, are positioned in the carry case, whilst the case itself has castors for ease of transportation. Accessories include counters, display cases and literature racks (see pages 14-15) to help you get the most from your stand space.