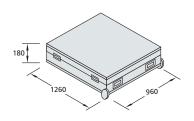

## OCTAquick »3x1«

Effective display in a compact area

Where exhibition space is at a premium, the OCTAquick »3x1« module enables effective displays to be mounted in the most compact area. The assembled components create 3 square metres of useable exhibition space. For companies operating on a divisional basis or where topical information needs to be frequently updated, printed fabric banners can be used to form a constant background with framed graphic panels employed to present current information. All metalwork components, including three 150-watt spotlights, are housed in two carry cases ready for quick and easy erection. Accessories include counters, display cases and literature racks (see pages 14-15) to help you get the most from your stand space.

Q 20 Construction set including transport case and lighting

Q 21 Wall infill panel set »fabric«, white, with inserted mounting profile

Q 22 Wall infill panel set »wood«, white, 3.2 mm including 5 beams