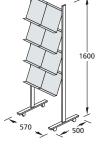

#### **Accessories:**

Literature rack 3 DIN A4shelves

Brochure shelf 8 DIN A4shelves

**DV-10B** Sideboard silver cover panel 12V/20W spotlight

**DV-30B** Counter black counter panel 2 12V/20W spotlights

DV-50B Glass showcase silver cover panel 2 12V/20W spotlights