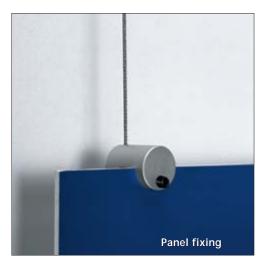

#### **Optional extras:**

Q 70 Fascia set wood, 10mm, white

Q 90 Poster frame set

Panel fixing set

Q 80 Shelf set

Q 81 Literature holder set