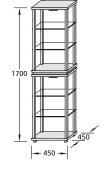

#### **Accessories:**

Literature rack 3 DIN A4shelves

Brochure shelf 8 DIN A4shelves

**DV-10B** Sideboard silver cover panel 12V/20W spotlight

**DV-30B** Counter black counter panel 2 12V/20W spotlights

DV-50B Glass showcase silver cover panel 2 12V/20W spotlights