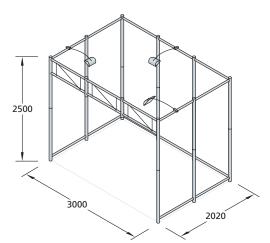

## OCTAquick »3x3«

The module for maximum impact

A full 9 square metres of exhibition space constructed in minutes from components transported in 2 carry cases in the back of your estate car - that's the OCTAquick »3x3« module. Beams and poles fit together quickly and simply - the secret is the OCTANORM joint with its easy to use tension lock. Print your graphics onto fabric banners that are suspended from the beams by means of clips. Alternatively, use solid infill panels, which can also be fitted into the beams. Components, including three 150-watt spotlights and a power cable, are positioned in the carry case, whilst the case itself has castors for ease of transportation. Accessories include counters, display cases and literature racks (see pages 14-15) to help you get the most from your stand space.

**Q 40**Construction set including transport case and lighting

Q 41 Wall infill panel set »fabric«, white, with inserted mounting profile

Q 42 Wall infill panel set »wood«, white, 3.2 mm including 9 beams