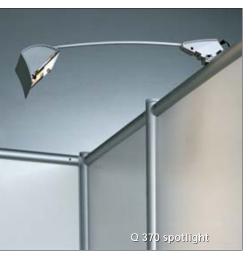

Q 370 Spotlight 150 W / 230 V

Q 316 Protecting profile for 3.2 mm thick panels

Q 326 Inserted mounting profile for fabric infill panels