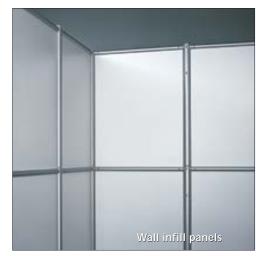

**Q 40**Construction set including transport case and lighting

Q 41 Wall infill panel set »fabric«, white, with inserted mounting profile

Q 42 Wall infill panel set »wood«, white, 3.2 mm including 9 beams

Q 30 Construction set including transport case and lighting

Q 31 Wall infill panel set »fabric«, white, with inserted mounting profile

Q 32 Wall infill panel set »wood«, white, 3.2 mm including 7 beams

Q 20 Construction set including transport case and lighting

Q 21 Wall infill panel set »fabric«, white, with inserted mounting profile

Q 22 Wall infill panel set »wood«, white, 3.2 mm including 5 beams

Q 10 Construction set including cardboard box and lighting

**Q 11**Wall infill panel set »fabric«, white, with inserted mounting profile

Q 12 Wall infill panel set »wood«, white, 3.2 mm including 3 beams