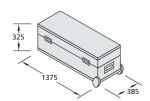

## OCTAquick »3x2«

Combining impact and economy

Where space is less readily available, the OCTAquick »3x2« module enables impact to be combined with economy. It uses the same high quality components beams, poles and infill panels – to create 6 square metres of useable exhibition space. Again graphics can be printed onto fabric banners and suspended from beams. If solid infill panels are used, shelves can be fitted as optional extras to create more display area. The basic metalwork together with three 150-watt spotlights are housed in two robust carry cases fitted with castors for ease of handling. The system is very stable when erected and does not depend on infill panels for its structural integrity. Accessories include counters, display cases and literature racks (see pages 14-15) to help you get the most from your stand space.

Q 30 Construction set including transport case and lighting

Q 31 Wall infill panel set »fabric«, white, with inserted mounting profile

Q 32 Wall infill panel set »wood«, white, 3.2 mm including 7 beams