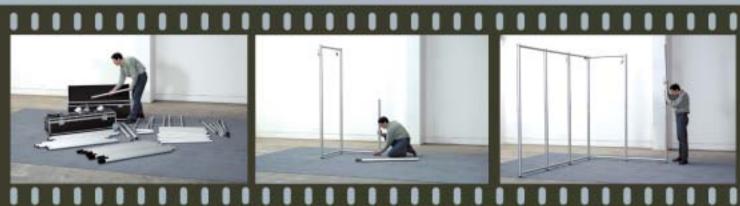

OCTAquick is a new portable exhibition stand system that fits into the back of an estate car and can be assembled in minutes by unskilled personnel. The system comprises four basic modules for the construction of displays that range from a simple panel wall to a medium sized exhibition stand, each set of components being complete with three spotlights and a power cable. With OCTAquick's high quality components and stylish design, your self-build stand has a truly professional appearance to help you achieve optimum impact and effectiveness. And you have complete control over construction and dismantling.

## OCTAquick »3x3«

The module for maximum impact

A full 9 square metres of exhibition space constructed in minutes from components transported in 2 carry cases in the back of your estate car - that's the OCTAquick »3x3« module. Beams and poles fit together quickly and simply - the secret is the OCTANORM joint with its easy to use tension lock. Print your graphics onto fabric banners that are suspended from the beams by means of clips. Alternatively, use solid infill panels, which can also be fitted into the beams. Components, including three 150-watt spotlights and a power cable, are positioned in the carry case, whilst the case itself has castors for ease of transportation. Accessories include counters, display cases and literature racks (see pages 14-15) to help you get the most from your stand space.