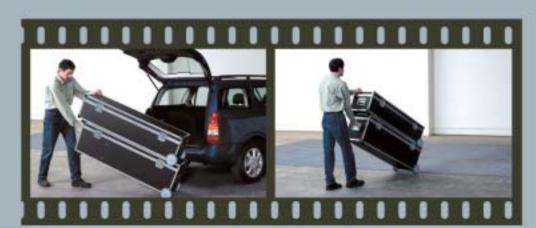

OCTAquick is a new portable exhibition stand system that fits into the back of an estate car and can be assembled in minutes by unskilled personnel. The system comprises four basic modules for the construction of displays that range from a simple panel wall to a medium sized exhibition stand, each set of components being complete with three spotlights and a power cable. With OCTAquick's high quality components and stylish design, your self-build stand has a truly professional appearance to help you achieve optimum impact and effectiveness. And you have complete control over construction and dismantling.