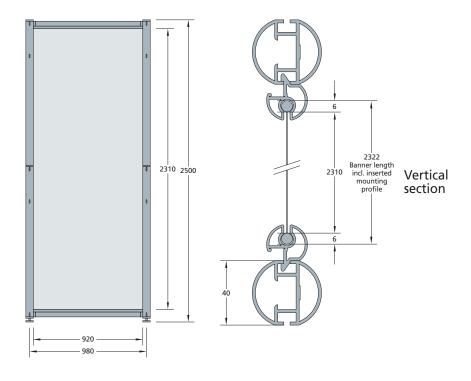

#### Technical information »infill panels«

Wall infill panel »fabric«

Wall infill panel »wood«

section