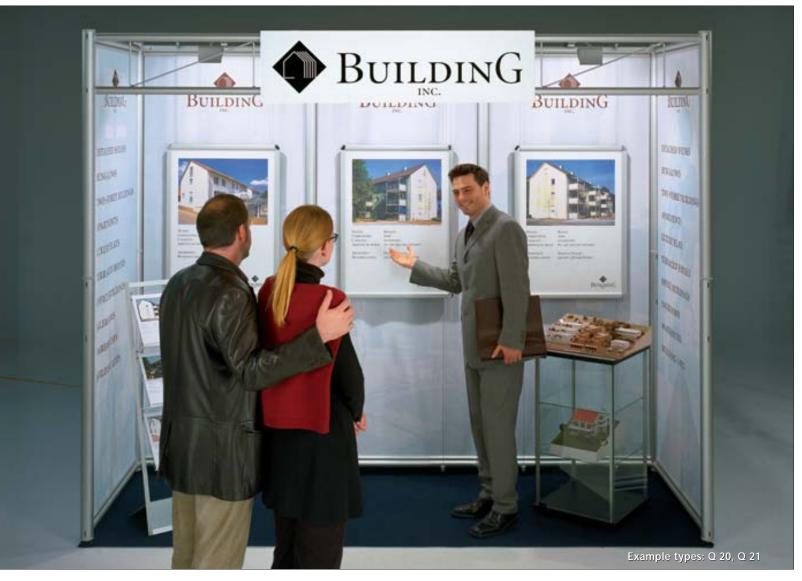

## OCTAquick »3x1«

Effective display in a compact area

Where exhibition space is at a premium, the OCTAquick »3x1« module enables effective displays to be mounted in the most compact area. The assembled components create 3 square metres of useable exhibition space. For companies operating on a divisional basis or where topical information needs to be frequently updated, printed fabric banners can be used to form a constant background with framed graphic panels employed to present current information. All metalwork components, including three 150-watt spotlights, are housed in two carry cases ready for quick and easy erection. Accessories include counters, display cases and literature racks (see pages 14-15) to help you get the most from your stand space.

Q 20 Construction set including transport case and lighting

Q 21 Wall infill panel set »fabric«, white, with inserted mounting profile

Q 22 Wall infill panel set »wood«, white, 3.2 mm including 5 beams