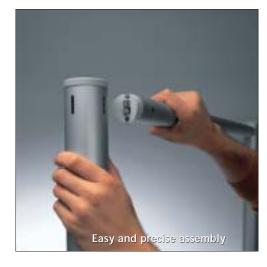

OCTAquick is a new portable exhibition stand system that fits into the back of an estate car and can be assembled in minutes by unskilled personnel. The system comprises four basic modules for the construction of displays that range from a simple panel wall to a medium sized exhibition stand, each set of components being complete with three spotlights and a power cable. With OCTAquick's high quality components and stylish design, your self-build stand has a truly professional appearance to help you achieve optimum impact and effectiveness. And you have complete control over construction and dismantling.

## OCTAquick »3x3«

The module for maximum impact

A full 9 square metres of exhibition space constructed in minutes from components transported in 2 carry cases in the back of your estate car - that's the OCTAquick »3x3« module. Beams and poles fit together quickly and simply - the secret is the OCTANORM joint with its easy to use tension lock. Print your graphics onto fabric banners that are suspended from the beams by means of clips. Alternatively, use solid infill panels, which can also be fitted into the beams. Components, including three 150-watt spotlights and a power cable, are positioned in the carry case, whilst the case itself has castors for ease of transportation. Accessories include counters, display cases and literature racks (see pages 14-15) to help you get the most from your stand space.