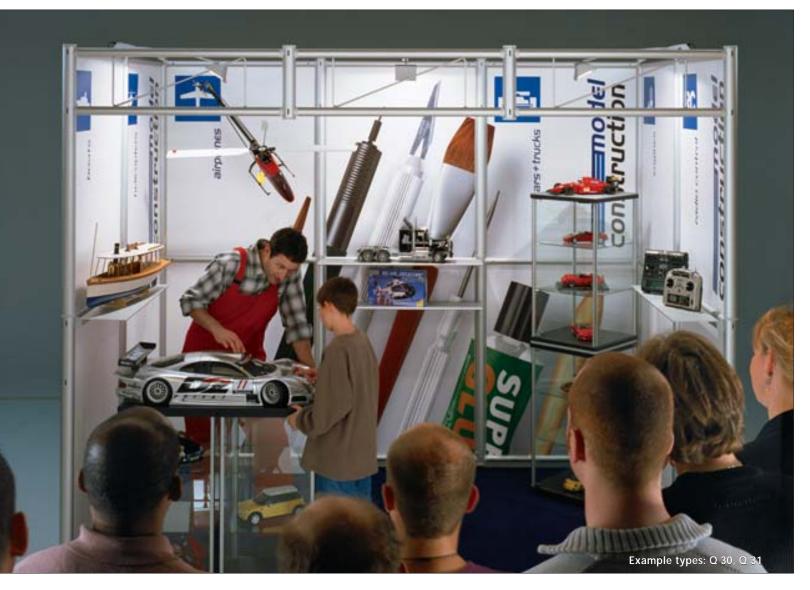

## **OCTAquick**

Exhibiting has never been easier or more cost-effective...

Participating in exhibitions requires an investment of both time and money. New OCTAquick has been purpose-designed to help you achieve maximum benefit with minimum commitment to the time and cost required to build and dismantle stands.

OCTAquick is a new portable exhibition stand system that fits into the back of an estate car and can be assembled in minutes by unskilled personnel. The system comprises four basic modules for the construction of displays that range from a simple panel wall to a medium sized exhibition stand, each set of components being complete with three spotlights and a power cable. With OCTAquick's high quality components and stylish design, your self-build stand has a truly professional appearance to help you achieve optimum impact and effectiveness. And you have complete control over construction and dismantling.