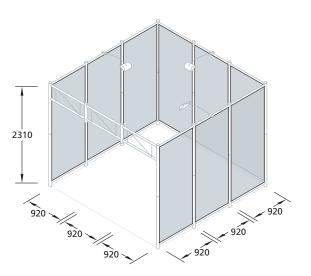

## OCTAquick »3x2«

Combining impact and economy

Where space is less readily available, the OCTAquick »3x2« module enables impact to be combined with economy. It uses the same high quality components beams, poles and infill panels – to create 6 square metres of useable exhibition space. Again graphics can be printed onto fabric banners and suspended from beams. If solid infill panels are used, shelves can be fitted as optional extras to create more display area. The basic metalwork together with three 150-watt spotlights are housed in two robust carry cases fitted with castors for ease of handling. The system is very stable when erected and does not depend on infill panels for its structural integrity. Accessories include counters, display cases and literature racks (see pages 14-15) to help you get the most from your stand space.

Q 30 Construction set including transport case and lighting

Q 31 Wall infill panel set »fabric«, white, with inserted mounting profile

Q 32 Wall infill panel set »wood«, white, 3.2 mm including 7 beams