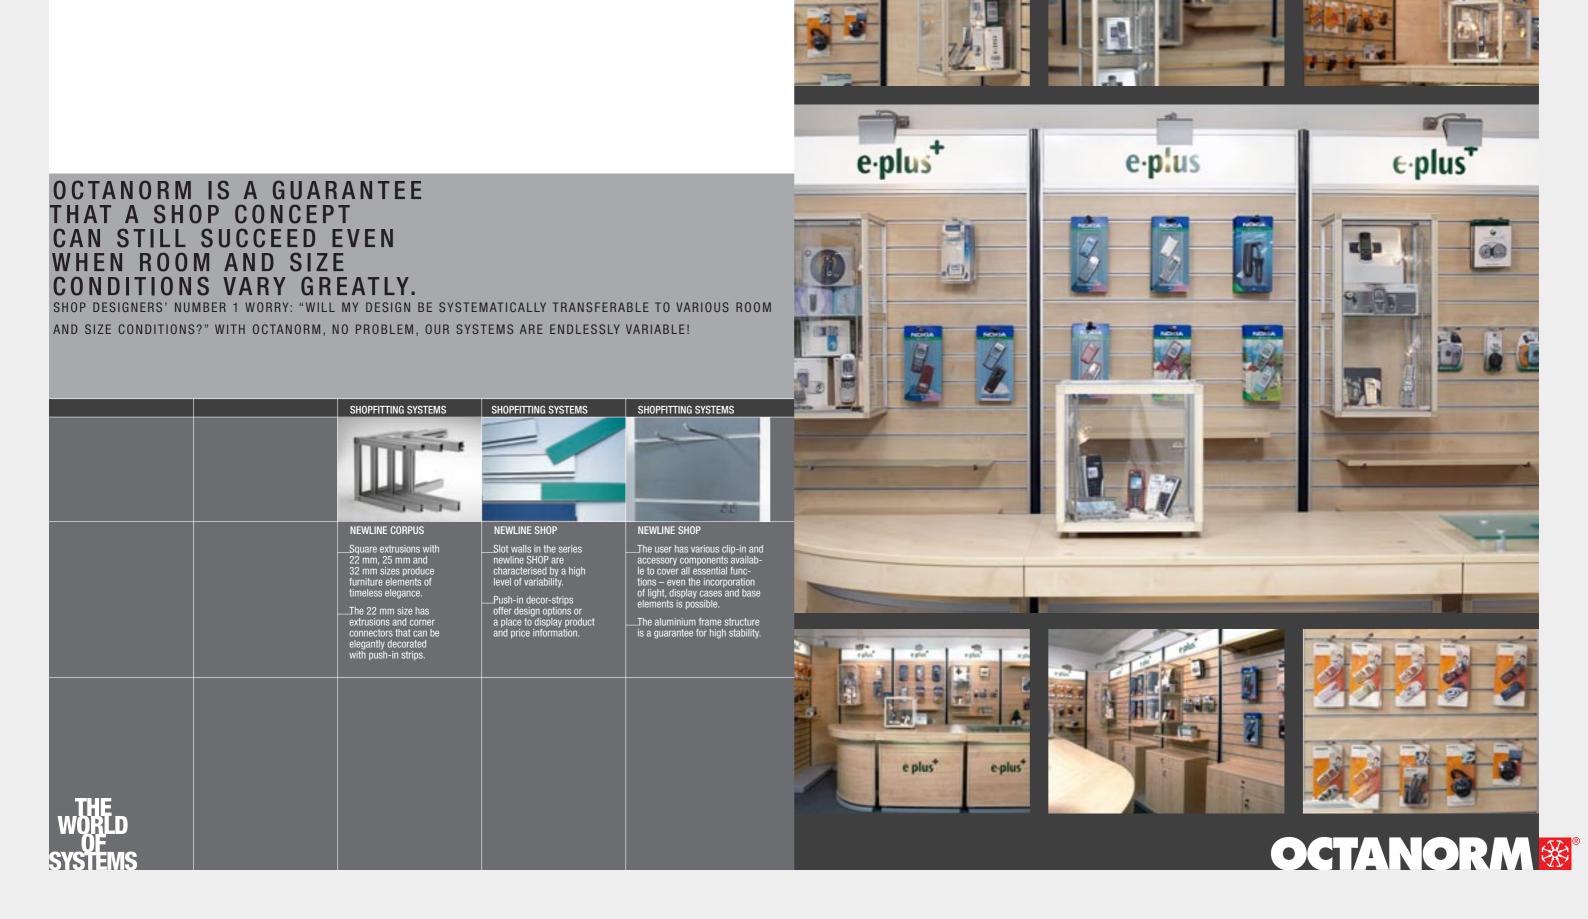

e-plus

## OCTANORM MAKES SURE THAT USERS ARE SATISFIED WORLD-WIDE: ARCHITECTS, PLANNERS, DESIGNERS AND FITTERS, EVEN KINGS, ARE AMONG THEM.

| PLANNERS<br>EVEN KING<br>FEELING PLUS FUNCTI<br>PRECISION WORK. | , DESIGNER S, ARE AMO | RS AND FITTONG THEM. DESIGN IS NOT A RANDO                                                                                                    | TERS,                                                                                                                                                                     | RESULT OF SYSTEMATIC                                                                                                                                                         | 0 | BURGER |        |
|-----------------------------------------------------------------|-----------------------|-----------------------------------------------------------------------------------------------------------------------------------------------|---------------------------------------------------------------------------------------------------------------------------------------------------------------------------|------------------------------------------------------------------------------------------------------------------------------------------------------------------------------|---|--------|--------|
|                                                                 |                       | NEWLINE CORPUS  The professional Z 4500 series combines quarter-                                                                              | NEWLINE CORPUS  Extrusions with quarter-round appearance result                                                                                                           | STRUKTUR  Advertising messages that make their point have                                                                                                                    |   |        | KING L |
|                                                                 |                       | round extrusions with slim rectangular extrusions. Modular construction is possible. All parts are compatible with the large accessory range. | in furniture without edges and corners. The program ranges from a delicate 20 mm to an impressive 88 mm radius.  Especially impressive are custom-made curved extrusions. | the OCTANORM space framework structure as their background: multi-variable, filigree light, transparent, simple in handling and compatible with many OCTANORM system series. |   |        |        |
| TUE                                                             |                       |                                                                                                                                               |                                                                                                                                                                           |                                                                                                                                                                              |   |        |        |