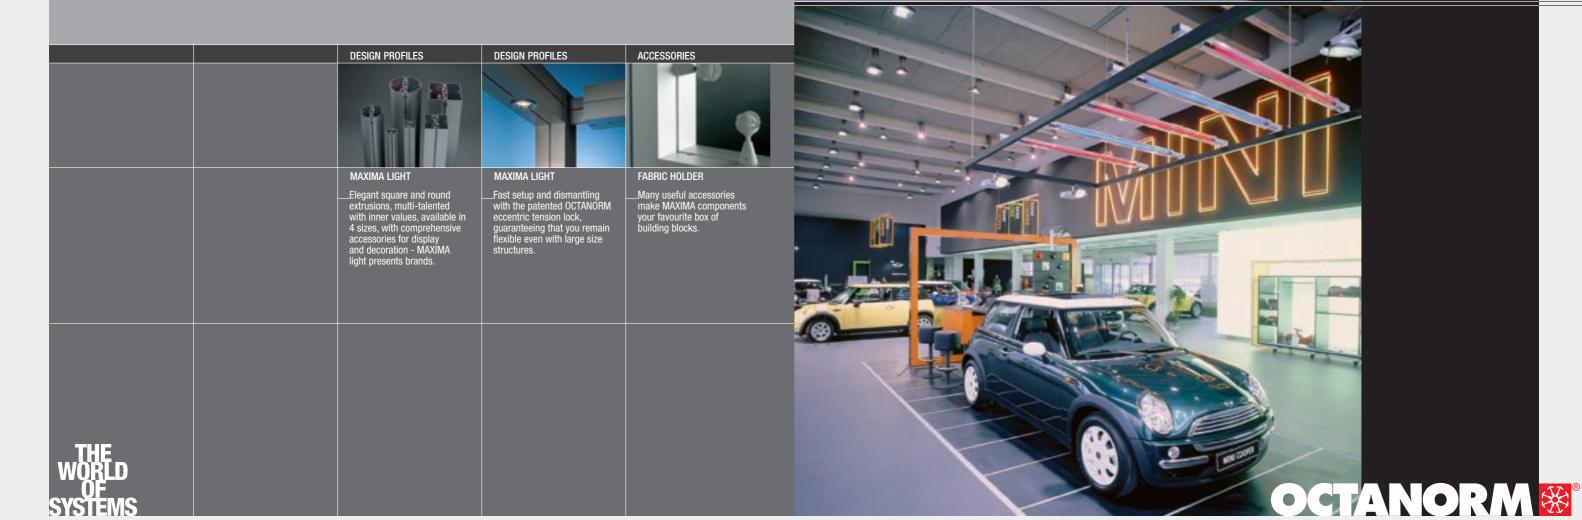

## YOU CAN INCREASINGLY SEE FAMILIAR SIGHTS AT MANY POINTS OF SALE: INNOVATIVE OCTANORM SYSTEMS.

EVEN THE MINIMUM USE OF OCTANORM SYSTEMS CAN DISPLAY PRODUCTS OR SERVICES TO THEIR FULL EFFECT.

WELCOME TO MINI.