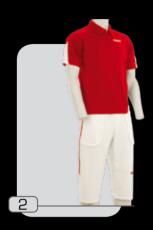

## modello polo palao

tessuto 100% cotone

1 :: blu.bianco

2 :: royal.bianco

3 :: rosso.bianco

4 :: bianco.rosso

5 :: bianco.blu

6 :: bianco.royal