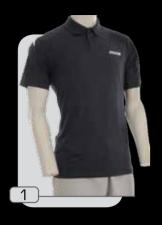

# modello **palermo**

tessuto 70% cotone 30% poliestere

1 :: bianco

2 :: blu

3 :: royal

4 :: grigio

5 :: rosso

# modello catania

tessuto 70% cotone 30% poliestere

1 :: bianco

2 :: blu

3 :: royal

4 :: grigio

5 :: rosso