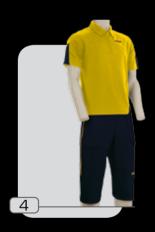

## modello polo palao

tessuto 100% cotone

1 :: blu.bianco

2 :: royal.bianco

3 :: rosso.bianco

4 :: bianco.rosso

5 :: bianco.blu

6 :: bianco.royal