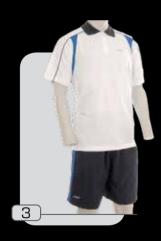

#### kit free time panama

tessuto t-shirt 100% poliestere

tessuto short 100% microfibra

1 :: royal.bianco.blu2 :: rosso.bianco.blu3 :: bianco.royal.blu4 :: bianco.rosso.blu