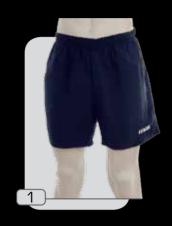

# modello short free time

tessuto 100% microfibra

1 :: blu

2 :: grigio

3 :: crema

4 :: nero