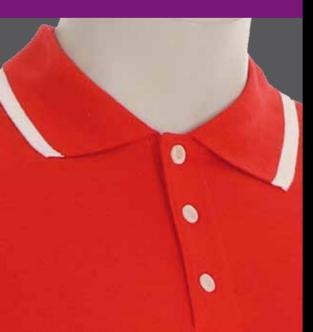

# modello **palermo**

tessuto 70% cotone 30% poliestere

1 :: bianco

2 :: blu

3 :: royal

4 :: grigio

5 :: rosso

# modello catania

tessuto 70% cotone 30% poliestere

1 :: bianco

2 :: blu

3 :: royal

4 :: grigio

5 :: rosso