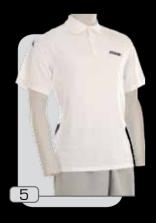

# modello **palermo**

tessuto 70% cotone 30% poliestere

1 :: bianco

2 :: blu

3 :: royal

4 :: grigio

5 :: rosso

# modello catania

tessuto 70% cotone 30% poliestere

1 :: bianco

2 :: blu

3 :: royal

4 :: grigio

5 :: rosso