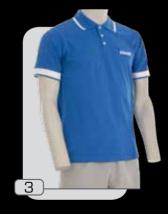

# modello dublino

tessuto 70% cotone 30% poliestere

1 :: rosso.bianco

2 :: nero.bia<u>nco</u>

3 :: royal.bianco

4 :: blu.bianco