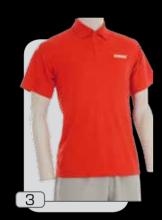

# modello **palermo**

tessuto 70% cotone 30% poliestere

1 :: bianco

2 :: blu

3 :: royal

4 :: grigio

5 :: rosso

# modello catania

tessuto 70% cotone 30% poliestere

1 :: bianco

2 :: blu

3 :: royal

4 :: grigio

5 :: rosso