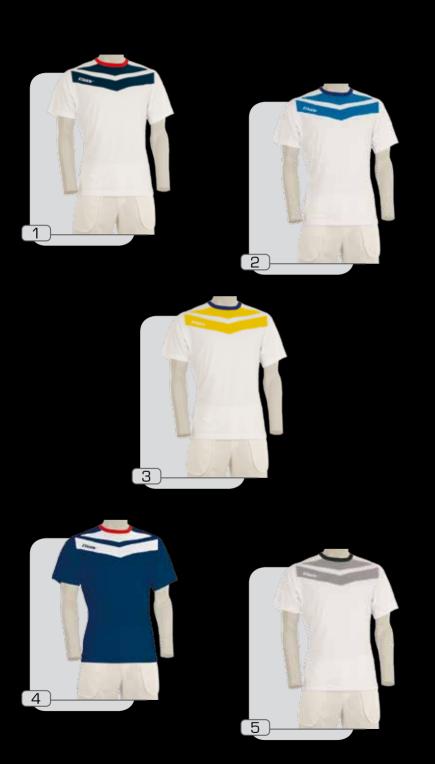

#### modello tirreno

tessuto 100% poliestere

1 :: blu.bianco

2 :: rosso.bianco

3 :: royal.bianco

4 :: giallo.blu

5 :: arancio.blu

6 :: turchese.blu