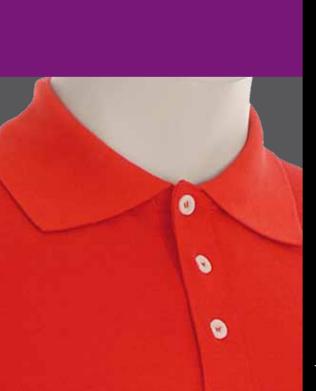

# modello **palermo**

tessuto 70% cotone 30% poliestere

1 :: bianco

2 :: blu

3 :: royal

4 :: grigio

5 :: rosso

# modello catania

tessuto 70% cotone 30% poliestere

1 :: bianco

2 :: blu

3 :: royal

4 :: grigio

5 :: rosso