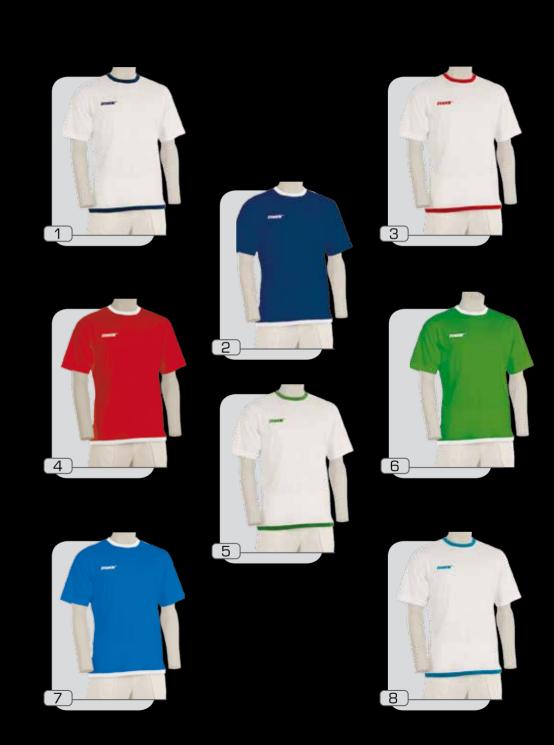

#### modello jazz

tessuto 100% cotone

1 :: bianco.blu

2 :: blu.bianco

3 :: bianco.rosso

4 :: rosso.bianco

5 :: bianco.verde

6 :: verde.bianco

7 :: royal.bianco

8 :: bianco.royal