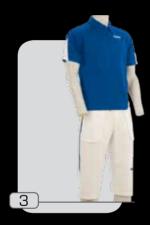

### modello capri

tessuto

100% poliestere microfibra

1 :: blu - tutto blu

2 :: royal

3 :: nero

4 :: bianco