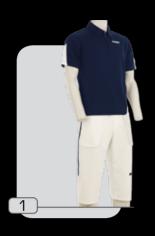

### modello capri

tessuto

100% poliestere microfibra

1 :: blu - tutto blu

2 :: royal

3 :: nero

4 :: bianco