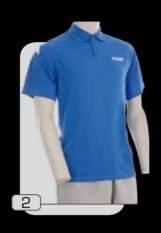

# modello **palermo**

tessuto 70% cotone 30% poliestere

1 :: bianco

2 :: blu

3 :: royal

4 :: grigio

5 :: rosso

# modello catania

tessuto 70% cotone 30% poliestere

1 :: bianco

2 :: blu

3 :: royal

4 :: grigio

5 :: rosso