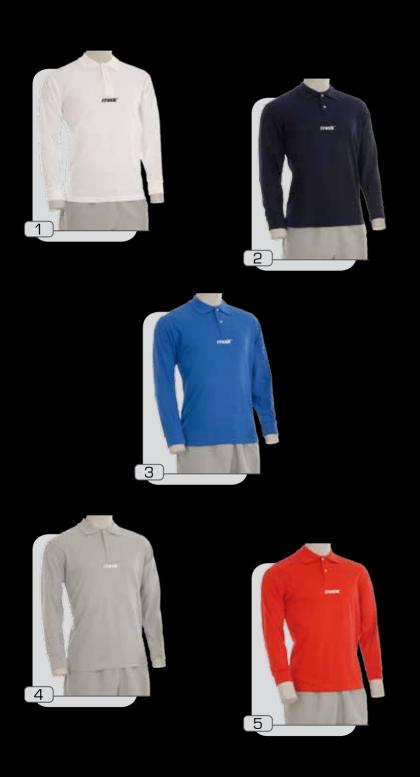

## modello polo palao

tessuto 100% cotone

1 :: blu.bianco

2 :: royal.bianco

3 :: rosso.bianco

4 :: bianco.rosso

5 :: bianco.blu

6 :: bianco.royal