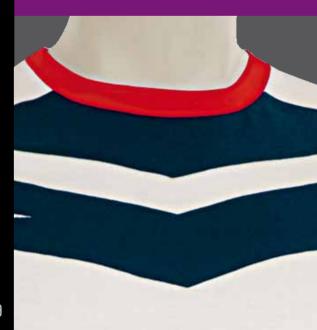

#### modello jazz

tessuto 100% cotone

1 :: bianco.blu

2 :: blu.bianco

3 :: bianco.rosso

4 :: rosso.bianco

5 :: bianco.verde

6 :: verde.bianco

7 :: royal.bianco

8 :: bianco.royal