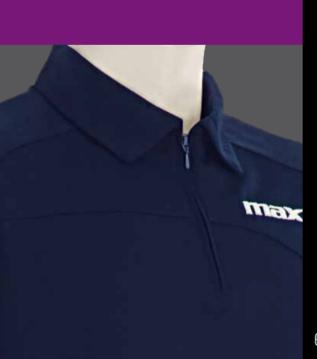

### modello capri

tessuto

100% poliestere microfibra

1 :: blu - tutto blu

2 :: royal

3 :: nero

4 :: bianco