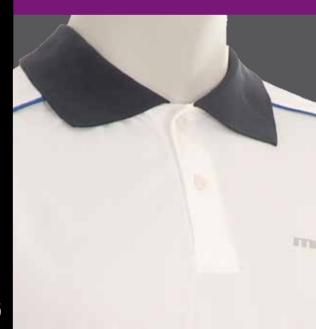

## modello polo palao

tessuto 100% cotone

1 :: blu.bianco

2 :: royal.bianco

3 :: rosso.bianco

4 :: bianco.rosso

5 :: bianco.blu

6 :: bianco.royal