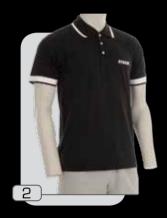

# modello dublino

tessuto 70% cotone 30% poliestere

1 :: rosso.bianco

2 :: nero.bia<u>nco</u>

3 :: royal.bianco

4 :: blu.bianco