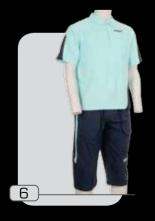

## modello polo palao

tessuto 100% cotone

1 :: blu.bianco

2 :: royal.bianco

3 :: rosso.bianco

4 :: bianco.rosso

5 :: bianco.blu

6 :: bianco.royal