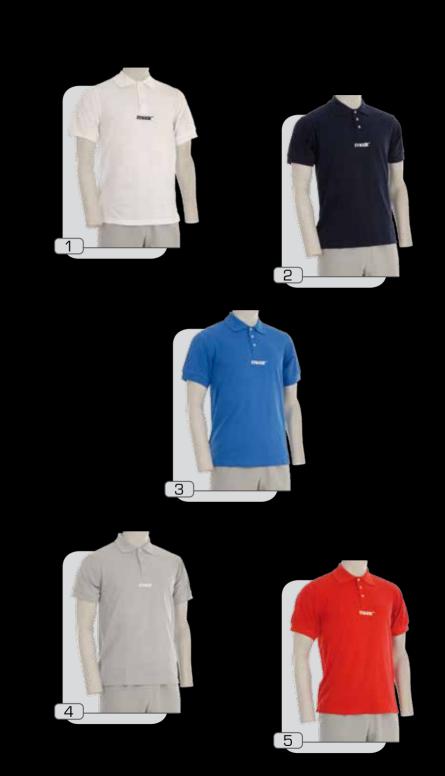

# modello **palermo**

tessuto 70% cotone 30% poliestere

1 :: bianco

2 :: blu

3 :: royal

4 :: grigio

5 :: rosso

# modello catania

tessuto 70% cotone 30% poliestere

1 :: bianco

2 :: blu

3 :: royal

4 :: grigio

5 :: rosso