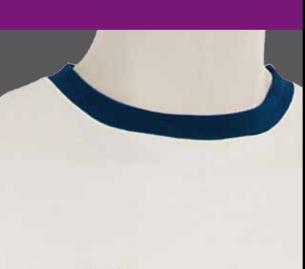

#### modello jazz

tessuto 100% cotone

1 :: bianco.blu

2 :: blu.bianco

3 :: bianco.rosso

4 :: rosso.bianco

5 :: bianco.verde

6 :: verde.bianco

7 :: royal.bianco

8 :: bianco.royal