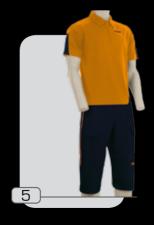

### modello capri

tessuto

100% poliestere microfibra

1 :: blu - tutto blu

2 :: royal

3 :: nero

4 :: bianco