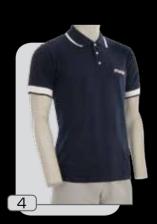

# modello dublino

tessuto 70% cotone 30% poliestere

1 :: rosso.bianco

2 :: nero.bia<u>nco</u>

3 :: royal.bianco

4 :: blu.bianco