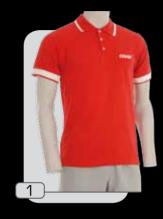

# modello dublino

tessuto 70% cotone 30% poliestere

1 :: rosso.bianco

2 :: nero.bia<u>nco</u>

3 :: royal.bianco

4 :: blu.bianco