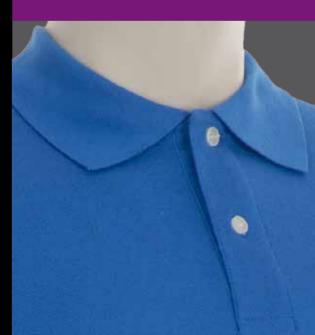

## modello polo palao

tessuto 100% cotone

1 :: blu.bianco

2 :: royal.bianco

3 :: rosso.bianco

4 :: bianco.rosso

5 :: bianco.blu

6 :: bianco.royal