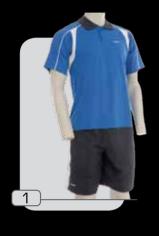

#### kit free time panama

tessuto t-shirt 100% poliestere

tessuto short 100% microfibra

1 :: royal.bianco.blu2 :: rosso.bianco.blu3 :: bianco.royal.blu4 :: bianco.rosso.blu