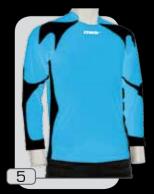

# maglia gubbio

tessuto 87% poliestere 13% elastaine

SIZE

- 1 :: nero.bianco
- 2 :: verde militare.nero
- 3 :: bordeaux.nero
- 4 :: giallo.nero
- 5 :: sky.nero

XXS

S

Μ

XL XXL XXXL