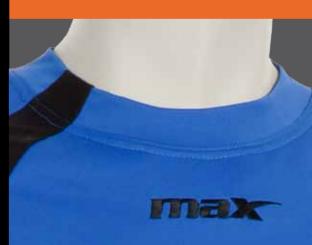

# <sub>maglia</sub> piombino

tessuto 87% poliestere 13% elastaine

1 :: royal.nero

- 2 :: grigio chiaro.nero
- 3 :: rosa.nero
- 4 :: viola.nero
- 5 :: arancio fluo.nero
- 6 :: verde fluo.nero