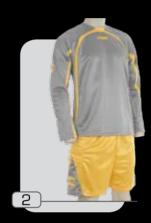

## modello oxford

tessuto 100% poliestere

- 1 :: verde.giallo
- 2 :: grigio.giallo
- 3 :: nero.sky
- 4 :: nero.arancio

XXXS XXS XS

SIZE

S

Μ

L

XL XXL XXXL