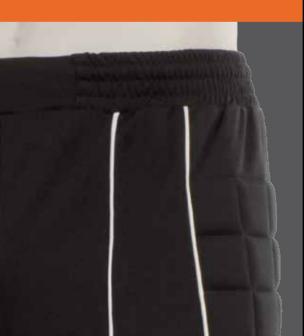

#### modello messico

tessuto 95% poliestere 5% spandex 1 :: nero

Elastic met

Elastic met