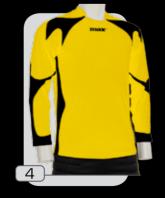

# maglia gubbio

tessuto 87% poliestere 13% elastaine

SIZE

- 1 :: nero.bianco
- 2 :: verde militare.nero
- 3 :: bordeaux.nero
- 4 :: giallo.nero
- 5 :: sky.nero

XXS

S

Μ

XL XXL XXXL