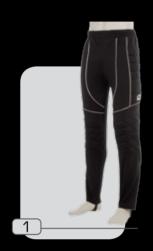

XL XXL XXXL













4

## modello zoff

tessuto 100% poliestere



1 :: bianco.sky

2 :: rosa.nero

3 :: verde.giallo

4 :: bordeaux.bianco





## modello oxford

tessuto 100% poliestere



- 1 :: verde.giallo
- 2 :: grigio.giallo
- 3 :: nero.sky
- 4 :: nero.arancio



XXXS XXS XS

SIZE

S

Μ

L



XL XXL XXXL

















# <sup>guanto</sup> professional

1 :: grigio.royal 2 :: grigio.rosso

dorso :: lattice soffice grip :: 4mm palmo :: lattice soffice spessore :: 4mm size

#### guanto aqua

1 :: bianco.royal 2 :: nero.grigio

dorso :: lattice soffice palmo :: lattice soffice s

grip :: 4mm spessore :: 4mm







#### modello messico

tessuto 95% poliestere 5% spandex 1 :: nero



Elastic met

Elastic met

# modello brasile

tessuto 95% poliestere 5% spandex

2 :: nero









46