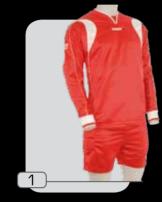

## modello sarti

tessuto 100% poliestere

SIZE

- 1 :: rosso
- 2 :: grigio
- 3 :: royal
- 4 :: bianco

XXS

XXXS

S

XS

Μ

XL XXL XXXL

4