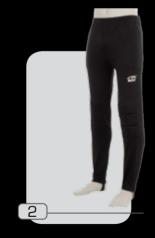

#### modello messico

tessuto 95% poliestere 5% spandex 1 :: nero

Elastic met

Elastic met