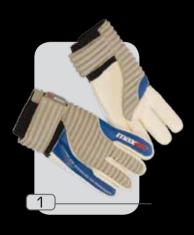

# <sup>guanto</sup> professional

1 :: grigio.royal 2 :: grigio.rosso

dorso :: lattice soffice grip :: 4mm palmo :: lattice soffice spessore :: 4mm size