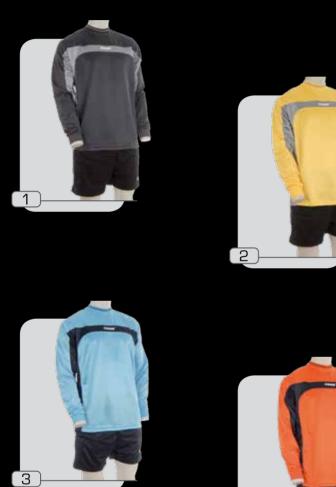

### modello jascin

tessuto 100% poliestere

#### 1 :: antracite.grigio chiaro

- 2 :: giallo.grigio
- 3 :: sky.blu
- 4 :: arancio.blu