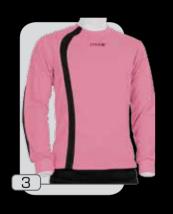

# <sub>maglia</sub> piombino

tessuto 87% poliestere 13% elastaine

1 :: royal.nero

- 2 :: grigio chiaro.nero
- 3 :: rosa.nero
- 4 :: viola.nero
- 5 :: arancio fluo.nero
- 6 :: verde fluo.nero