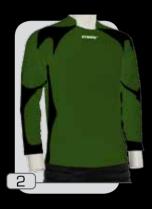

# maglia gubbio

tessuto 87% poliestere 13% elastaine

SIZE

- 1 :: nero.bianco
- 2 :: verde militare.nero
- 3 :: bordeaux.nero
- 4 :: giallo.nero
- 5 :: sky.nero

XXS

S

Μ

XL XXL XXXL