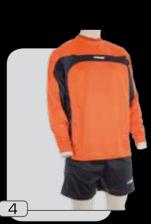

### modello jascin

tessuto 100% poliestere

#### 1 :: antracite.grigio chiaro

- 2 :: giallo.grigio
- 3 :: sky.blu
- 4 :: arancio.blu