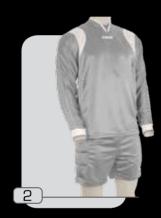

## modello sarti

tessuto 100% poliestere

SIZE

- 1 :: rosso
- 2 :: grigio
- 3 :: royal
- 4 :: bianco

XXS

XXXS

S

XS

Μ

XL XXL XXXL

4