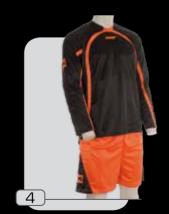

## modello sarti

tessuto 100% poliestere

SIZE

- 1 :: rosso
- 2 :: grigio
- 3 :: royal
- 4 :: bianco

XXS

XXXS

S

XS

Μ

XL XXL XXXL

4