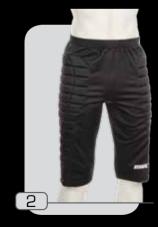

# maglia gubbio

tessuto 87% poliestere 13% elastaine



SIZE

- 1 :: nero.bianco
- 2 :: verde militare.nero
- 3 :: bordeaux.nero
- 4 :: giallo.nero
- 5 :: sky.nero



XXS

S

Μ



XL XXL XXXL









# SIZE XXXS XXS XS S M L XL XXL XXL















# <sub>maglia</sub> piombino

tessuto 87% poliestere 13% elastaine



1 :: royal.nero

- 2 :: grigio chiaro.nero
- 3 :: rosa.nero
- 4 :: viola.nero
- 5 :: arancio fluo.nero
- 6 :: verde fluo.nero





## modello pantaloncino padova

tessuto 95% poliestere 5% spandex

1 :: nero

Fabric



## modello pinocchietto pavia









40









### modello jascin

tessuto 100% poliestere



#### 1 :: antracite.grigio chiaro

- 2 :: giallo.grigio
- 3 :: sky.blu
- 4 :: arancio.blu





## modello sarti

tessuto 100% poliestere



SIZE

- 1 :: rosso
- 2 :: grigio
- 3 :: royal
- 4 :: bianco



XXS

XXXS

S

XS

Μ



XL XXL XXXL













4

## modello zoff

tessuto 100% poliestere



1 :: bianco.sky

2 :: rosa.nero

3 :: verde.giallo

4 :: bordeaux.bianco





## modello oxford

tessuto 100% poliestere



- 1 :: verde.giallo
- 2 :: grigio.giallo
- 3 :: nero.sky
- 4 :: nero.arancio



XXXS XXS XS

SIZE

S

Μ

L



XL XXL XXXL

















# <sup>guanto</sup> professional

1 :: grigio.royal 2 :: grigio.rosso

dorso :: lattice soffice grip :: 4mm palmo :: lattice soffice spessore :: 4mm size

#### guanto aqua

1 ::