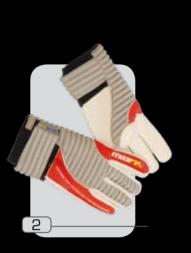

#### guanto aqua

1 :: bianco.royal 2 :: nero.grigio

dorso :: lattice soffice palmo :: lattice soffice s

grip :: 4mm spessore :: 4mm