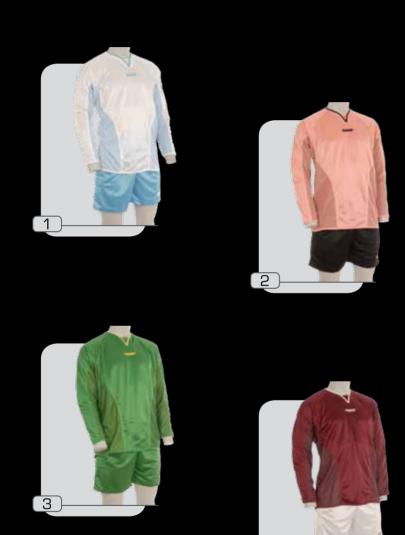

## modello zoff

tessuto 100% poliestere

1 :: bianco.sky

2 :: rosa.nero

3 :: verde.giallo

4 :: bordeaux.bianco