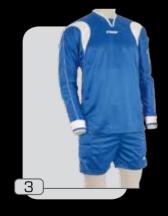

## modello sarti

tessuto 100% poliestere

SIZE

- 1 :: rosso
- 2 :: grigio
- 3 :: royal
- 4 :: bianco

XXS

XXXS

S

XS

Μ

XL XXL XXXL

4