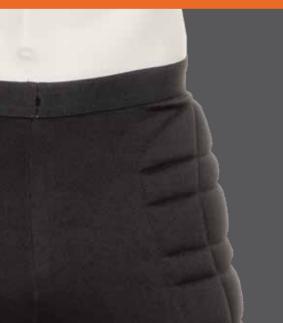

## modello pantaloncino padova

tessuto 95% poliestere 5% spandex

1 :: nero

Fabric