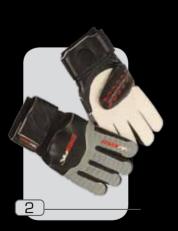

#### guanto aqua

1 :: bianco.royal 2 :: nero.grigio

dorso :: lattice soffice palmo :: lattice soffice s

grip :: 4mm spessore :: 4mm