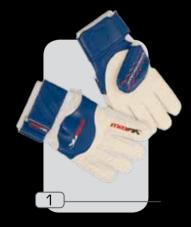

# <sup>guanto</sup> professional

1 :: grigio.royal 2 :: grigio.rosso

dorso :: lattice soffice grip :: 4mm palmo :: lattice soffice spessore :: 4mm size