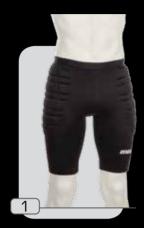

## modello pantaloncino padova

tessuto 95% poliestere 5% spandex

1 :: nero

Fabric