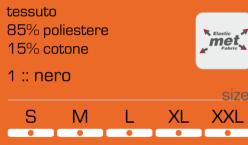

#### modello messico

tessuto 95% poliestere 5% spandex 1 :: nero

Elastic met

Elastic met