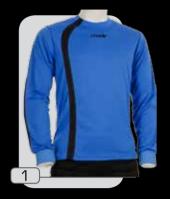

# <sub>maglia</sub> piombino

tessuto 87% poliestere 13% elastaine

1 :: royal.nero

- 2 :: grigio chiaro.nero
- 3 :: rosa.nero
- 4 :: viola.nero
- 5 :: arancio fluo.nero
- 6 :: verde fluo.nero