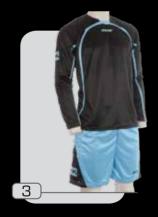

## modello zoff

tessuto 100% poliestere

1 :: bianco.sky

2 :: rosa.nero

3 :: verde.giallo

4 :: bordeaux.bianco