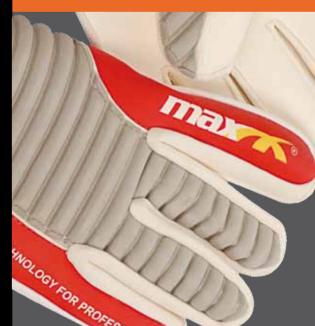

# <sup>guanto</sup> professional

1 :: grigio.royal 2 :: grigio.rosso

dorso :: lattice soffice grip :: 4mm palmo :: lattice soffice spessore :: 4mm size