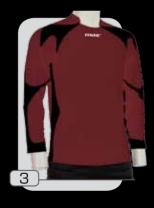

# maglia gubbio

tessuto 87% poliestere 13% elastaine

SIZE

- 1 :: nero.bianco
- 2 :: verde militare.nero
- 3 :: bordeaux.nero
- 4 :: giallo.nero
- 5 :: sky.nero

XXS

S

Μ

XL XXL XXXL