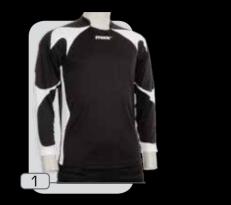

# maglia gubbio

tessuto 87% poliestere 13% elastaine

SIZE

- 1 :: nero.bianco
- 2 :: verde militare.nero
- 3 :: bordeaux.nero
- 4 :: giallo.nero
- 5 :: sky.nero

XXS

S

Μ

XL XXL XXXL