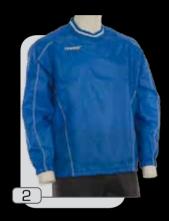

#### modello everest

tessuto 100% nylon taslon con interno pile

- 1 :: nero.bianco
- 2 :: blu.bianco
- 3 :: royal.bianco
- 4 :: rosso.bianco