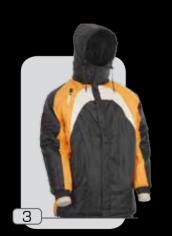

#### modello SVezia

tessuto 100% nylon

1 :: royal.grigio.bianco 2 :: royal.blu.bianco 3 :: royal.giallo.blu

2

S

Μ

L

XL XXL XXXL