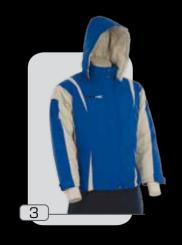

# modello singapore

tessuto 100% nylon taslon

- 1 :: rosso.ghiaccio
- 2 :: blu.ghiaccio
- 3 :: royal.ghiaccio

S

Μ

L

XL XXL XXXL

SIZE