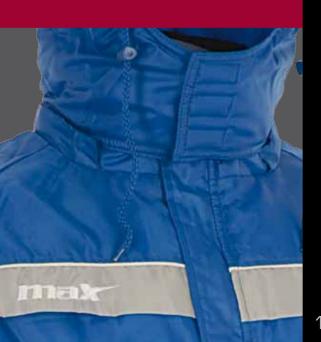

#### modello SVezia

tessuto 100% nylon

1 :: royal.grigio.bianco 2 :: royal.blu.bianco 3 :: royal.giallo.blu

2

S

Μ

L

XL XXL XXXL