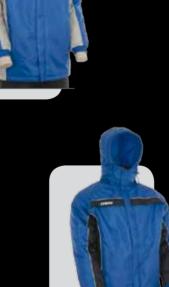

#### modello SVezia

tessuto 100% nylon

1 :: royal.grigio.bianco 2 :: royal.blu.bianco 3 :: royal.giallo.blu

2

S

Μ

L

XL XXL XXXL