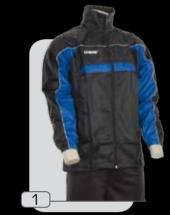

## modello **genova**

tessuto 100% nylon fodera poliestere

- 1 :: blu.royal
- 2 :: blu.giallo
- 3 :: blu.rosso

XS

XXS

XXXS

SIZE

S