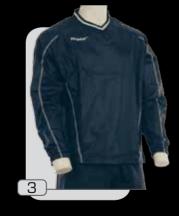

#### modello everest

tessuto 100% nylon taslon con interno pile

- 1 :: nero.bianco
- 2 :: blu.bianco
- 3 :: royal.bianco
- 4 :: rosso.bianco