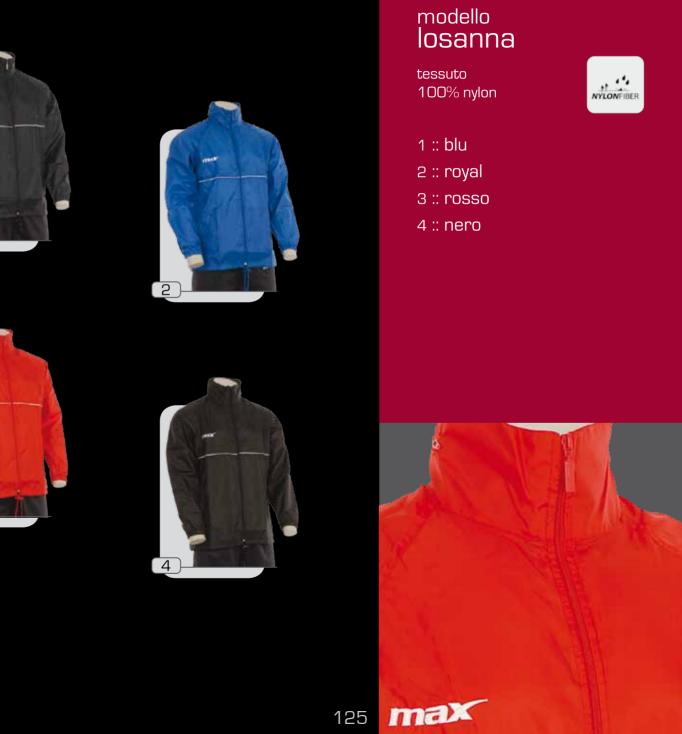

## <sup>modello</sup> Iubiana

tessuto 100% nylon taslon

- 1 :: royal
- 2 :: nero
- 3 :: blu
- 4 :: rosso