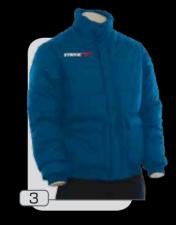

#### modello everest

tessuto 100% nylon taslon con interno pile

- 1 :: nero.bianco
- 2 :: blu.bianco
- 3 :: royal.bianco
- 4 :: rosso.bianco