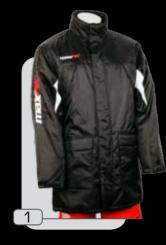

# modello singapore

tessuto 100% nylon taslon

- 1 :: rosso.ghiaccio
- 2 :: blu.ghiaccio
- 3 :: royal.ghiaccio





S

Μ

L



XL XXL XXXL



SIZE









SIZE XXXS XXS XS S M L XL XXL XXL

#### modello everest

tessuto 100% nylon taslon con interno pile

- 1 :: nero.bianco
- 2 :: blu.bianco
- 3 :: royal.bianco
- 4 :: rosso.bianco

















## <sup>modello</sup> Iubiana

tessuto 100% nylon taslon

- 1 :: royal
- 2 :: nero
- 3 :: blu
- 4 :: rosso





# SIZE XXXS XXS XS S M L XL XXL XXL

## modello norvegia

tessuto 100% nylon



- 1 :: bianco.blu 2 :: royal.bianco
- 3 :: rosso.bianco

















## modello scandinavia

tessuto 100% nylon



1 :: blu.royal.bianco
2 :: blu.rosso.bianco
3 :: blu.giallo.bianco
4 :: nero.grigio.bianco





#### modello SVezia

tessuto 100% nylon



1 :: royal.grigio.bianco 2 :: royal.blu.bianco 3 :: royal.giallo.blu



2

S

Μ

L

XL XXL XXXL

XXXS XXS XS

1

SIZE

















## modello **genova**

tessuto 100% nylon fodera poliestere



- 1 :: blu.royal
- 2 :: blu.giallo
- 3 :: blu.rosso



XS

XXS

XXXS

SIZE

S

Μ

L

XL XXL XXXL





















# modello zurigo