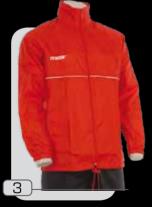

- 4 :: rosso.bianco

















## <sup>modello</sup> Iubiana

tessuto 100% nylon taslon

- 1 :: royal
- 2 :: nero
- 3 :: blu
- 4 :: rosso





# SIZE XXXS XXS XS S M L XL XXL XXL

## modello norvegia

tessuto 100% nylon



- 1 :: bianco.blu 2 :: royal.bianco
- 3 :: rosso.bianco

















## modello scandinavia

tessuto 100% nylon



1 :: blu.royal.bianco
2 :: blu.rosso.bianco
3 :: blu.giallo.bianco
4 :: nero.grigio.bianco





#### modello SVezia

tessuto 100% nylon



1 :: royal.grigio.bianco 2 :: royal.blu.bianco 3 :: royal.giallo.blu



2

S

Μ

L

XL XXL XXXL

XXXS XXS XS

1

SIZE

















## modello **genova**

tessuto 100% nylon fodera poliestere



- 1 :: blu.royal
- 2 :: blu.giallo
- 3 :: blu.rosso



XS

XXS

XXXS

SIZE

S

Μ

L

XL XXL XXXL





















# modello zurigo

tessuto 100% nylon



- 1 :: giallo
- 2 :: royal
- 3 :: blu
- 4 :: rosso



XS

XXS

XXXS

SIZE

S

Μ

L



XL XXL XXXL











# <sup>giaccone</sup> panchina

tessuto 100% nylon



1 :: blu







## modello **milano**

tessuto 100% nylon taslon

1 :: nero

2 :: blu

3 :: royal

4 :: rosso



XS

XXXS XXS

SIZE

S

M L



XL XXL XXXL