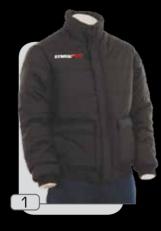

#### modello everest

tessuto 100% nylon taslon con interno pile

- 1 :: nero.bianco
- 2 :: blu.bianco
- 3 :: royal.bianco
- 4 :: rosso.bianco