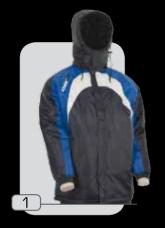

## modello scandinavia

tessuto 100% nylon

1 :: blu.royal.bianco
2 :: blu.rosso.bianco
3 :: blu.giallo.bianco
4 :: nero.grigio.bianco