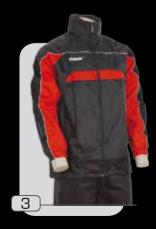

## modello norvegia

tessuto 100% nylon

- 1 :: bianco.blu 2 :: royal.bianco
- 3 :: rosso.bianco