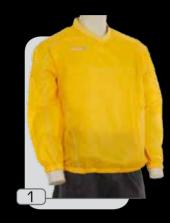

#### modello everest

tessuto 100% nylon taslon con interno pile

- 1 :: nero.bianco
- 2 :: blu.bianco
- 3 :: royal.bianco
- 4 :: rosso.bianco