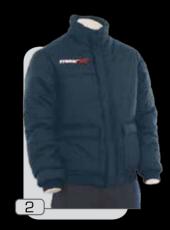

#### modello everest

tessuto 100% nylon taslon con interno pile

- 1 :: nero.bianco
- 2 :: blu.bianco
- 3 :: royal.bianco
- 4 :: rosso.bianco