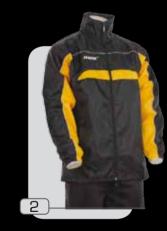

## modello scandinavia

tessuto 100% nylon

1 :: blu.royal.bianco
2 :: blu.rosso.bianco
3 :: blu.giallo.bianco
4 :: nero.grigio.bianco