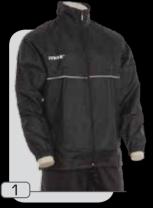

## <sup>modello</sup> Iubiana

tessuto 100% nylon taslon

- 1 :: royal
- 2 :: nero
- 3 :: blu
- 4 :: rosso