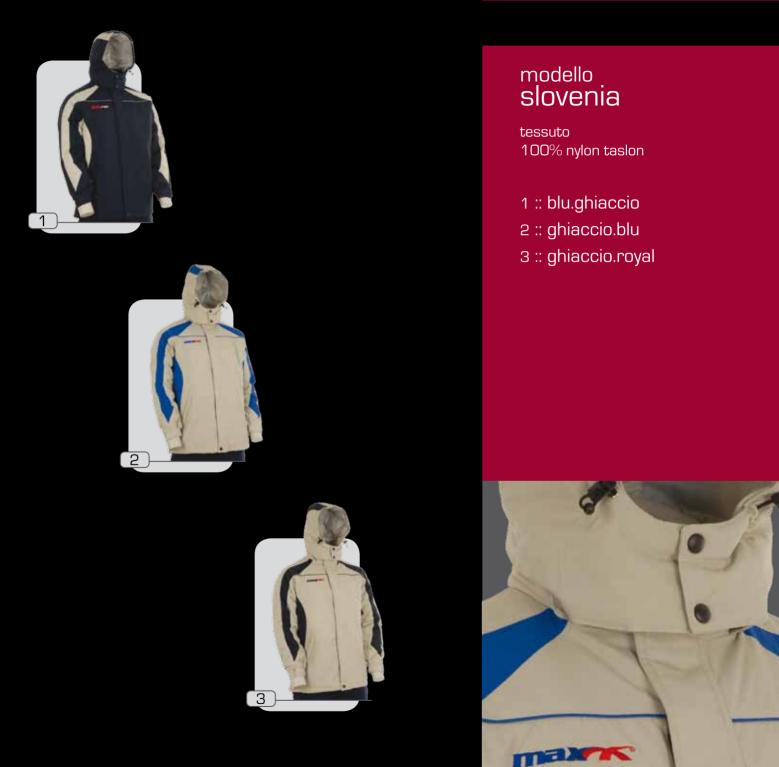

## <sup>modello</sup> Iubiana

tessuto 100% nylon taslon

- 1 :: royal
- 2 :: nero
- 3 :: blu
- 4 :: rosso