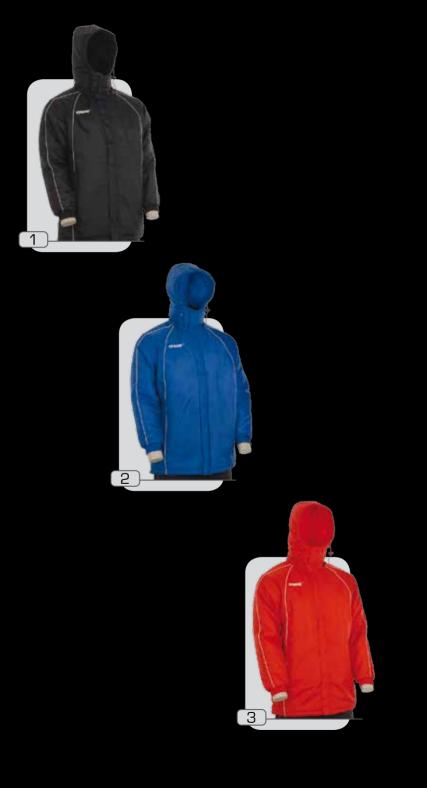

#### modello everest

tessuto 100% nylon taslon con interno pile

- 1 :: nero.bianco
- 2 :: blu.bianco
- 3 :: royal.bianco
- 4 :: rosso.bianco