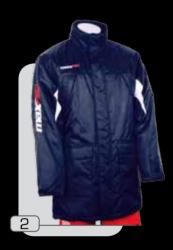

# modello singapore

tessuto 100% nylon taslon

- 1 :: rosso.ghiaccio
- 2 :: blu.ghiaccio
- 3 :: royal.ghiaccio





S

Μ

L



XL XXL XXXL



SIZE









SIZE XXXS XXS XS S M L XL XXL XXL

#### modello everest

tessuto 100% nylon taslon con interno pile

- 1 :: nero.bianco
- 2 :: blu.bianco
- 3 :: royal.bianco
- 4 :: rosso.bianco

















## <sup>modello</sup> Iubiana

tessuto 100% nylon taslon

- 1 :: royal
- 2 :: nero
- 3 :: blu
- 4 :: rosso





# SIZE XXXS XXS XS S M L XL XXL XXL

## modello norvegia

tessuto 100% nylon



- 1 :: bianco.blu 2 :: royal.bianco
- 3 :: rosso.bianco

















## modello scandinavia

tessuto 100% nylon



1 :: blu.royal.bianco
2 :: blu.rosso.bianco
3 :: blu.giallo.bianco
4 :: nero.grigio.bianco





#### modello SVezia

tessuto 100% nylon



1 :: royal.grigio.bianco 2 :: royal.blu.bianco 3 :: royal.giallo.blu



2

S

Μ

L

XL XXL XXXL

XXXS XXS XS

1

SIZE

















## modello **genova**

tessuto 100% nylon fodera poliestere



- 1 :: blu.royal
- 2 :: blu.giallo
- 3 :: blu.rosso



XS

XXS

XXXS

SIZE

S

Μ

L

XL XXL XXXL





















# modello zurigo

te