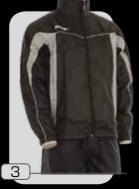

XXL XXXL



SIZE









SIZE XXXS XXS XS S M L XL XXL XXL

#### modello everest

tessuto 100% nylon taslon con interno pile

- 1 :: nero.bianco
- 2 :: blu.bianco
- 3 :: royal.bianco
- 4 :: rosso.bianco

















## <sup>modello</sup> Iubiana

tessuto 100% nylon taslon

- 1 :: royal
- 2 :: nero
- 3 :: blu
- 4 :: rosso





# SIZE XXXS XXS XS S M L XL XXL XXL

## modello norvegia

tessuto 100% nylon



- 1 :: bianco.blu 2 :: royal.bianco
- 3 :: rosso.bianco

















## modello scandinavia

tessuto 100% nylon



1 :: blu.royal.bianco
2 :: blu.rosso.bianco
3 :: blu.giallo.bianco
4 :: nero.grigio.bianco





#### modello SVezia

tessuto 100% nylon



1 :: royal.grigio.bianco 2 :: royal.blu.bianco 3 :: royal.giallo.blu



2

S

Μ

L

XL XXL XXXL

XXXS XXS XS

1

SIZE

















## modello **genova**

tessuto 100% nylon fodera poliestere



- 1 :: blu.royal
- 2 :: blu.giallo
- 3 :: blu.rosso



XS

XXS

XXXS

SIZE

S

Μ

L

XL XXL XXXL





















# modello zurigo

tessuto 100% nylon



- 1 :: giallo
- 2 :: royal
- 3 :: blu
- 4 :: rosso



XS

XXS

XXXS

SIZE

S

Μ

L



XL XXL XXXL











# <sup>giaccone</sup> panchina

tessuto 100% nylon



1 :: blu







## modello **milano**

tessuto 100% nylon taslon

1 :: nero

2 :: blu

3 :: royal

4 :: rosso



XS

XXXS XXS

SIZE

S

M L



XL XXL XXXL