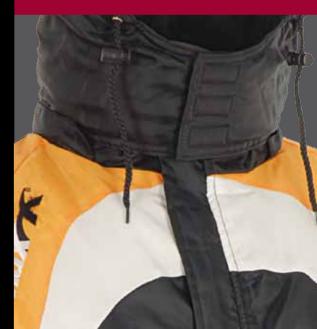

#### modello SVezia

tessuto 100% nylon

1 :: royal.grigio.bianco 2 :: royal.blu.bianco 3 :: royal.giallo.blu

2

S

Μ

L

XL XXL XXXL