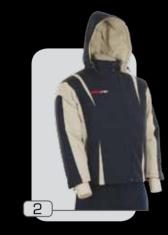

#### modello everest

tessuto 100% nylon taslon con interno pile

- 1 :: nero.bianco
- 2 :: blu.bianco
- 3 :: royal.bianco
- 4 :: rosso.bianco