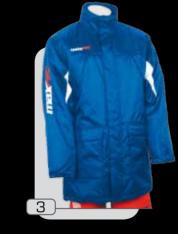

## <sup>modello</sup> Iubiana

tessuto 100% nylon taslon

- 1 :: royal
- 2 :: nero
- 3 :: blu
- 4 :: rosso