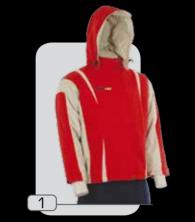

# modello singapore

tessuto 100% nylon taslon

- 1 :: rosso.ghiaccio
- 2 :: blu.ghiaccio
- 3 :: royal.ghiaccio

S

Μ

L

XL XXL XXXL

SIZE