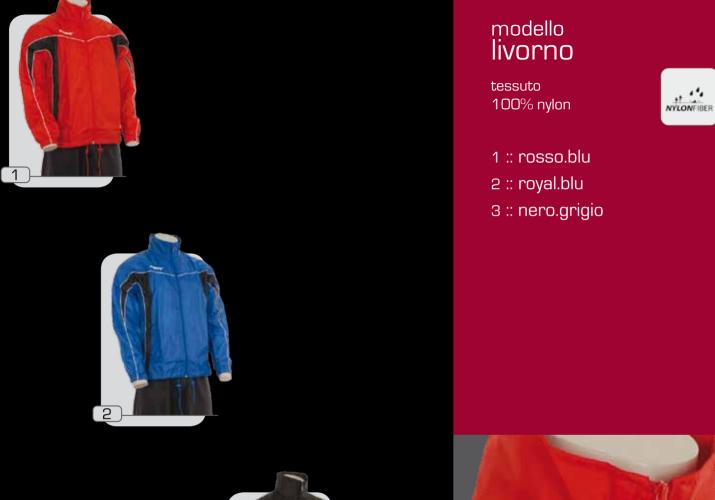

L XXL XXXL



SIZE









SIZE XXXS XXS XS S M L XL XXL XXL

#### modello everest

tessuto 100% nylon taslon con interno pile

- 1 :: nero.bianco
- 2 :: blu.bianco
- 3 :: royal.bianco
- 4 :: rosso.bianco

















## <sup>modello</sup> Iubiana

tessuto 100% nylon taslon

- 1 :: royal
- 2 :: nero
- 3 :: blu
- 4 :: rosso





# SIZE XXXS XXS XS S M L XL XXL XXL

## modello norvegia

tessuto 100% nylon



- 1 :: bianco.blu 2 :: royal.bianco
- 3 :: rosso.bianco

















## modello scandinavia

tessuto 100% nylon



1 :: blu.royal.bianco
2 :: blu.rosso.bianco
3 :: blu.giallo.bianco
4 :: nero.grigio.bianco





#### modello SVezia

tessuto 100% nylon



1 :: royal.grigio.bianco 2 :: royal.blu.bianco 3 :: royal.giallo.blu



2

S

Μ

L

XL XXL XXXL

XXXS XXS XS

1

SIZE

















## modello **genova**

tessuto 100% nylon fodera poliestere



- 1 :: blu.royal
- 2 :: blu.giallo
- 3 :: blu.rosso



XS

XXS

XXXS

SIZE

S

Μ

L

XL XXL XXXL





















# modello zurigo

tessuto 100% nylon



- 1 :: giallo
- 2 :: royal
- 3 :: blu
- 4 :: rosso



XS

XXS

XXXS

SIZE

S

Μ

L



XL XXL XXXL











# <sup>giaccone</sup> panchina

tessuto 100% nylon



1 :: blu







## modello **milano**

tessuto 100% nylon taslon

1 :: nero

2 :: blu

3 :: royal

4 :: rosso



XS

XXXS XXS

SIZE

S

M L



XL XXL XXXL