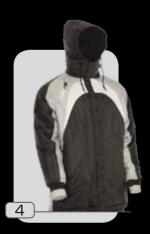

#### modello everest

tessuto 100% nylon taslon con interno pile

- 1 :: nero.bianco
- 2 :: blu.bianco
- 3 :: royal.bianco
- 4 :: rosso.bianco