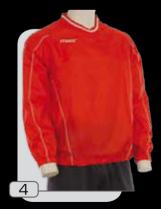

## modello norvegia

tessuto 100% nylon

- 1 :: bianco.blu 2 :: royal.bianco
- 3 :: rosso.bianco