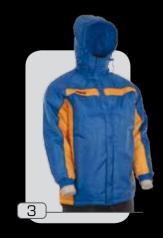

#### modello SVezia

tessuto 100% nylon

1 :: royal.grigio.bianco 2 :: royal.blu.bianco 3 :: royal.giallo.blu

2

S

Μ

L

XL XXL XXXL