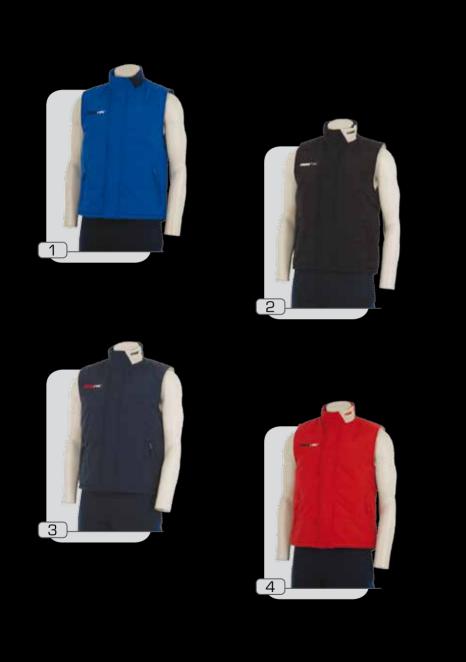

## <sup>modello</sup> Iubiana

tessuto 100% nylon taslon

- 1 :: royal
- 2 :: nero
- 3 :: blu
- 4 :: rosso