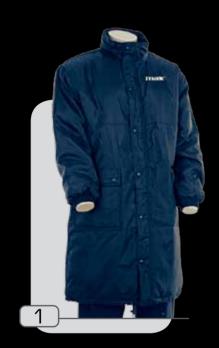

00% nylon



- 1 :: bianco.blu 2 :: royal.bianco
- 3 :: rosso.bianco

















## modello scandinavia

tessuto 100% nylon



1 :: blu.royal.bianco
2 :: blu.rosso.bianco
3 :: blu.giallo.bianco
4 :: nero.grigio.bianco





#### modello SVezia

tessuto 100% nylon



1 :: royal.grigio.bianco 2 :: royal.blu.bianco 3 :: royal.giallo.blu



2

S

Μ

L

XL XXL XXXL

XXXS XXS XS

1

SIZE

















## modello **genova**

tessuto 100% nylon fodera poliestere



- 1 :: blu.royal
- 2 :: blu.giallo
- 3 :: blu.rosso



XS

XXS

XXXS

SIZE

S

Μ

L

XL XXL XXXL





















# modello zurigo

tessuto 100% nylon



- 1 :: giallo
- 2 :: royal
- 3 :: blu
- 4 :: rosso



XS

XXS

XXXS

SIZE

S

Μ

L



XL XXL XXXL











# <sup>giaccone</sup> panchina

tessuto 100% nylon



1 :: blu







## modello **milano**

tessuto 100% nylon taslon

1 :: nero

2 :: blu

3 :: royal

4 :: rosso



XS

XXXS XXS

SIZE

S

M L



XL XXL XXXL