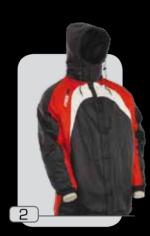

## modello norvegia

tessuto 100% nylon

- 1 :: bianco.blu 2 :: royal.bianco
- 3 :: rosso.bianco