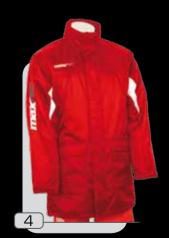

## <sup>modello</sup> Iubiana

tessuto 100% nylon taslon

- 1 :: royal
- 2 :: nero
- 3 :: blu
- 4 :: rosso