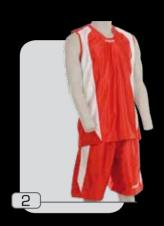

#### modello nairobi

tessuto 100% poliestere

1 :: bianco.rosso

2 :: rosso.bianco

3 :: bianco.verde

4 :: verde.bianco

5 :: bianco.blu

6 :: blu.bianco