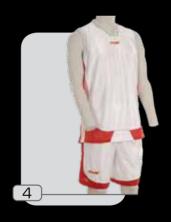

#### modello nairobi

tessuto 100% poliestere

1 :: bianco.rosso

2 :: rosso.bianco

3 :: bianco.verde

4 :: verde.bianco

5 :: bianco.blu

6 :: blu.bianco