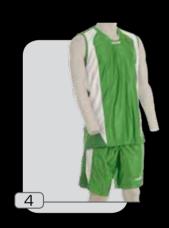

#### modello nairobi

tessuto 100% poliestere

1 :: bianco.rosso

2 :: rosso.bianco

3 :: bianco.verde

4 :: verde.bianco

5 :: bianco.blu

6 :: blu.bianco