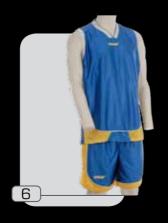

#### modello tokyo

tessuto 100% poliestere

1 :: royal.blu.grigio

2 :: blu.royal.grigio

3 :: rosso.bianco.grigio

4 :: bianco.rosso.grigio

5 :: giallo.royal.grigio

6 :: royal.giallo.grigio