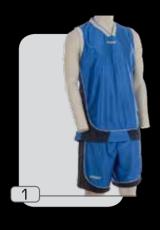

#### modello nairobi

tessuto 100% poliestere

1 :: bianco.rosso

2 :: rosso.bianco

3 :: bianco.verde

4 :: verde.bianco

5 :: bianco.blu

6 :: blu.bianco