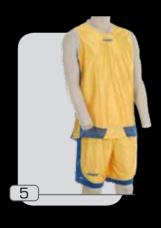

#### modello tokyo

tessuto 100% poliestere

1 :: royal.blu.grigio

2 :: blu.royal.grigio

3 :: rosso.bianco.grigio

4 :: bianco.rosso.grigio

5 :: giallo.royal.grigio

6 :: royal.giallo.grigio