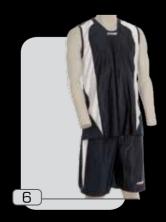

#### modello nairobi

tessuto 100% poliestere

1 :: bianco.rosso

2 :: rosso.bianco

3 :: bianco.verde

4 :: verde.bianco

5 :: bianco.blu

6 :: blu.bianco