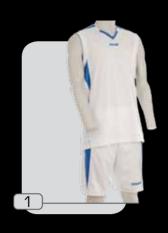

#### modello nairobi

tessuto 100% poliestere

1 :: bianco.rosso

2 :: rosso.bianco

3 :: bianco.verde

4 :: verde.bianco

5 :: bianco.blu

6 :: blu.bianco