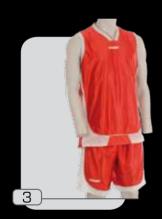

#### modello tokyo

tessuto 100% poliestere

1 :: royal.blu.grigio

2 :: blu.royal.grigio

3 :: rosso.bianco.grigio

4 :: bianco.rosso.grigio

5 :: giallo.royal.grigio

6 :: royal.giallo.grigio