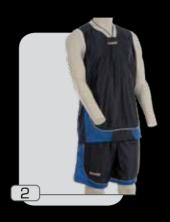

### modello tripoli

tessuto 100% poliestere

1 :: bianco.royal

2 :: royal.bianco

3 :: giallo.royal

4 :: royal.giallo

5 :: nero.bianco

6 :: bianco.nero