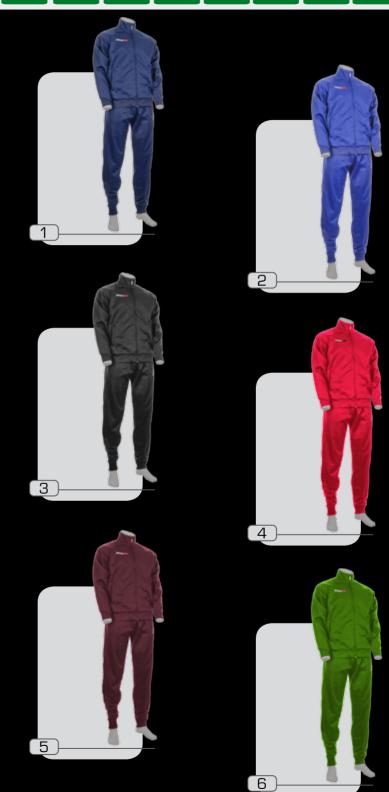

### modello **mosca**

tessuto 100% policotone

1 :: blu

2 :: royal

3 :: nero

4 :: rosso

5 :: bordeaux

6 :: verde