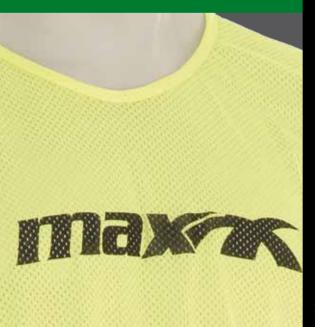

### fratino fluo

tessuto

100% poliestere

1 :: rosso

2 :: giallo

3 :: arancio

4 :: royal

size