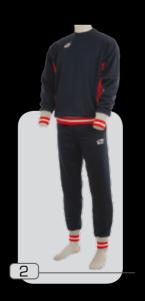

### <sup>felpa</sup> sicilia

tessuto 70% cotone 30% poliestere

1 :: blu.sky

2 :: grigio.sky

3 :: nero.sky

4 :: bianco.blu

### felpa eġeo

tessuto 70% cotone 30% poliestere

1 :: sky.blu.bianco

2 :: royal.blu.bianco

3 :: grigio.rosso.bianco

4 :: bianco.blu.grigio