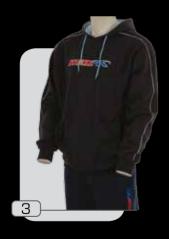

### modello missuri

tessuto 70% cotone 30% poliestere

1 :: blu

2 :: grigio

3 :: nero

S M XL XXL XXXL SIZE