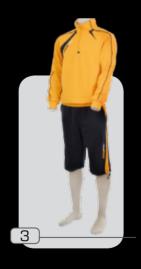

# modello **vicenza**

tessuto 100% policotone

1 :: nero

2 :: rosso

3 :: blu

4 :: royal