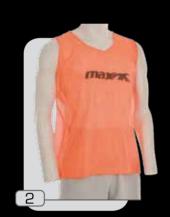

### fratino fluo

tessuto

100% poliestere

1 :: rosso

2 :: giallo

3 :: arancio

4 :: royal

size