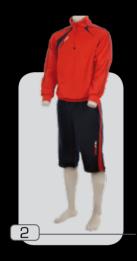

# modello **vicenza**

tessuto 100% policotone

1 :: nero

2 :: rosso

3 :: blu

4 :: royal