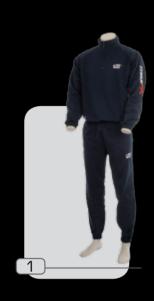

### <sup>tuta</sup> israele

tessuto 70% poliestere 30% elastaine

1 :: royal.grigio 2 :: blu.rosso

S

M

XL XXL XXXL