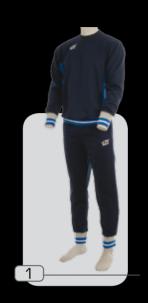

### <sup>felpa</sup> sicilia

tessuto 70% cotone 30% poliestere

1 :: blu.sky

2 :: grigio.sky

3 :: nero.sky

4 :: bianco.blu

### felpa eġeo

tessuto 70% cotone 30% poliestere

1 :: sky.blu.bianco

2 :: royal.blu.bianco

3 :: grigio.rosso.bianco

4 :: bianco.blu.grigio