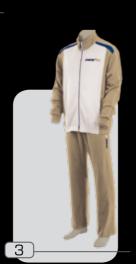

### <sup>tuta</sup> israele

tessuto 70% poliestere 30% elastaine

1 :: royal.grigio 2 :: blu.rosso

S

M

XL XXL XXXL