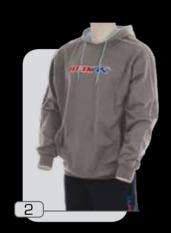

### modello missuri

tessuto 70% cotone 30% poliestere

1 :: blu

2 :: grigio

3 :: nero

S M XL XXL XXXL SIZE