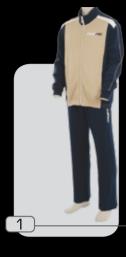

### <sup>tuta</sup> firenze

tessuto 100% cotone

1 :: blu.crema.bianco

2 :: grigio.bianco.blu

3 :: crema.bianco.blu