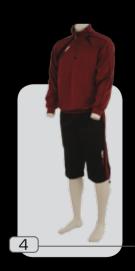

# modello **vicenza**

tessuto 100% policotone

1 :: nero

2 :: rosso

3 :: blu

4 :: royal