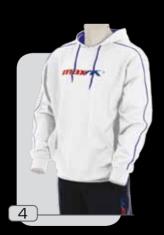

### modello missuri

tessuto 70% cotone 30% poliestere

1 :: blu

2 :: grigio

3 :: nero

S M XL XXL XXXL SIZE