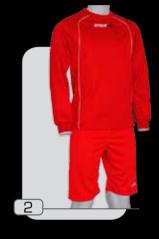

### modello **mosca**

tessuto 100% policotone

1 :: blu

2 :: royal

3 :: nero

4 :: rosso

5 :: bordeaux

6 :: verde