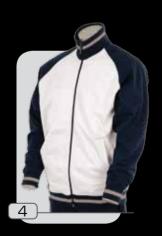

### modello **mosca**

tessuto 100% policotone

1 :: blu

2 :: royal

3 :: nero

4 :: rosso

5 :: bordeaux

6 :: verde