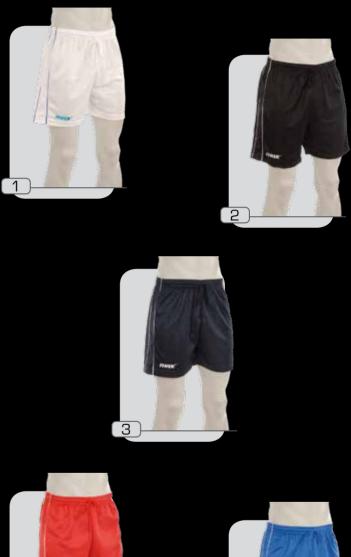

## pantaloncino fire

tessuto 100% poliestere

1 :: bianco

2 :: nero

3 :: blu

4 :: rosso

5 :: royal