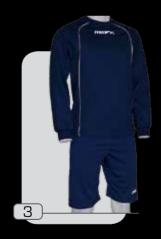

### modello **mosca**

tessuto 100% policotone

1 :: blu

2 :: royal

3 :: nero

4 :: rosso

5 :: bordeaux

6 :: verde