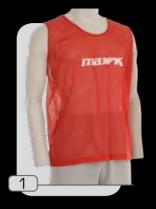

### fratino fluo

tessuto

100% poliestere

1 :: rosso

2 :: giallo

3 :: arancio

4 :: royal

size