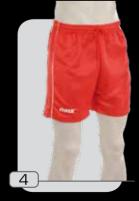

## pantaloncino fire

tessuto 100% poliestere

1 :: bianco

2 :: nero

3 :: blu

4 :: rosso

5 :: royal