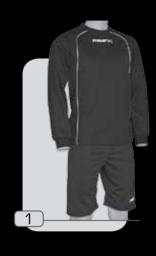

SIZE YS XXXS XXS XS S M L XL XXL XXXL

# **ALLENAMENTO**

### modello **mosca**

tessuto 100% policotone



1 :: blu

2 :: royal

3 :: nero

4 :: rosso

5 :: bordeaux

6 :: verde











### modello turchia

tessuto 70% poliestere 30% cotone



1 :: blu

2 :: rosso



### modello asti

tessuto 70% poliestere 30% cotone



1 :: blu.royal 2 :: blu.rosso













### <sup>tuta</sup> israele

tessuto 70% poliestere 30% elastaine



1 :: royal.grigio 2 :: blu.rosso









S

M

XL XXL XXXL



# **ALLENAMENTO**

# modello **vicenza**

tessuto 100% policotone

1 :: nero

2 :: rosso

3 :: blu

4 :: royal





















### <sup>felpa</sup> sicilia

tessuto 70% cotone 30% poliestere

1 :: blu.sky

2 :: grigio.sky

3 :: nero.sky

4 :: bianco.blu



### felpa eġeo

tessuto 70% cotone 30% poliestere

1 :: sky.blu.bianco

2 :: royal.blu.bianco

3 :: grigio.rosso.bianco

4 :: bianco.blu.grigio



















### <sup>tuta</sup> firenze

tessuto 100% cotone

1 :: blu.crema.bianco

2 :: grigio.bianco.blu

3 :: crema.bianco.blu



### tuta serbia

tessuto 70% poliestere 30% cotone



1 :: royal.blu

2 :: rosso.blu

з :: giallo.blu

4 :: bordeaux.nero



















### modello missuri

tessuto 70% cotone 30% poliestere

1 :: blu

2 :: grigio

3 :: nero





S M XL XXL XXXL SIZE

## **ALLENAMENTO**

# modello missisipi

tessuto

70% cotone 30% poliestere

1 :: blu

2 :: royal

3 :: bian