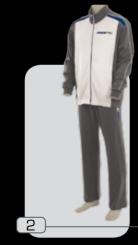

### tuta serbia

tessuto 70% poliestere 30% cotone

1 :: royal.blu

2 :: rosso.blu

з :: giallo.blu

4 :: bordeaux.nero