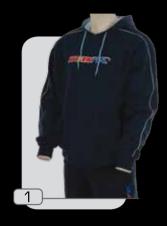

### modello missuri

tessuto 70% cotone 30% poliestere

1 :: blu

2 :: grigio

3 :: nero

S M XL XXL XXXL SIZE