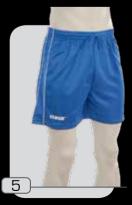

## pantaloncino fire

tessuto 100% poliestere

1 :: bianco

2 :: nero

3 :: blu

4 :: rosso

5 :: royal