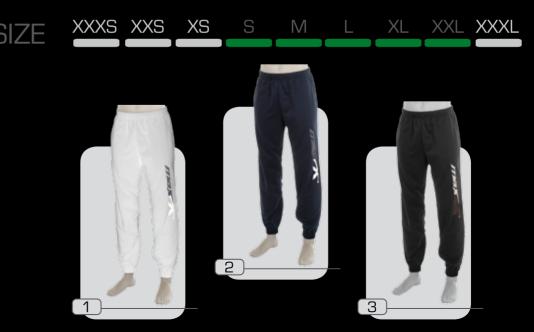

### modello missuri

tessuto 70% cotone 30% poliestere

1 :: blu

2 :: grigio

3 :: nero

S M XL XXL XXXL SIZE