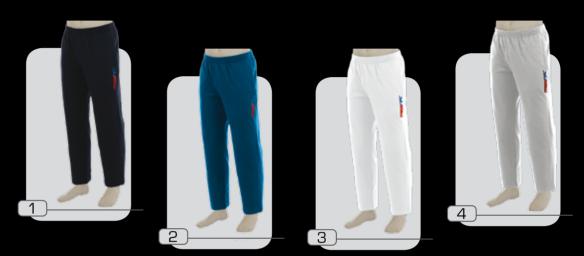

# modello missisipi

tessuto

70% cotone 30% poliestere

1 :: blu

2 :: royal

3 :: bianco

4 :: grigio