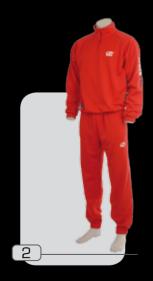

### <sup>tuta</sup> israele

tessuto 70% poliestere 30% elastaine

1 :: royal.grigio 2 :: blu.rosso

S

M

XL XXL XXXL