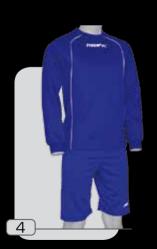

### modello **mosca**

tessuto 100% policotone

1 :: blu

2 :: royal

3 :: nero

4 :: rosso

5 :: bordeaux

6 :: verde