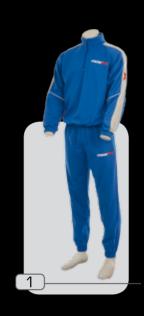

### modello **mosca**

tessuto 100% policotone

1 :: blu

2 :: royal

3 :: nero

4 :: rosso

5 :: bordeaux

6 :: verde