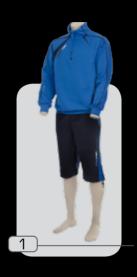

<sup>tuta</sup> israele

tessuto 70% poliestere 30% elastaine



1 :: royal.grigio 2 :: blu.rosso









S

M

XL XXL XXXL



# **ALLENAMENTO**

# modello **vicenza**

tessuto 100% policotone

1 :: nero

2 :: rosso

3 :: blu

4 :: royal





















### <sup>felpa</sup> sicilia

tessuto 70% cotone 30% poliestere

1 :: blu.sky

2 :: grigio.sky

3 :: nero.sky

4 :: bianco.blu



### felpa eġeo

tessuto 70% cotone 30% poliestere

1 :: sky.blu.bianco

2 :: royal.blu.bianco

3 :: grigio.rosso.bianco

4 :: bianco.blu.grigio



















### <sup>tuta</sup> firenze

tessuto 100% cotone

1 :: blu.crema.bianco

2 :: grigio.bianco.blu

3 :: crema.bianco.blu



### tuta serbia

tessuto 70% poliestere 30% cotone



1 :: royal.blu

2 :: rosso.blu

з :: giallo.blu

4 :: bordeaux.nero



















### modello missuri

tessuto 70% cotone 30% poliestere

1 :: blu

2 :: grigio

3 :: nero





S M XL XXL XXXL SIZE

## **ALLENAMENTO**

# modello missisipi

tessuto

70% cotone 30% poliestere

1 :: blu

2 :: royal

3 :: bianco

4 :: grigio





# pantaloni england tessuto

70% cotone 30% poliestere

1 :: bianco

2 :: blu

3 :: nero







## modello caracas

tessuto 100% elastaine





2 :: rosso

3 :: nero

4 :: royal













SIZE XXXS XXS XS S M L XL XXL XXXL

# **ALLENAMENTO**

## pantaloncino fire

tessuto 100% poliestere



1 :: bianco

2 :: nero

3 :: blu

4 :: rosso

5 :: royal





















### mezza tuta cile

tessuto 70% poliestere 30% cotone



1 :: bianco

2 :: royal

3 :: blu

4 :: nero







2:: t-shirt etna

tessuto colore lana - cotone bianco

s