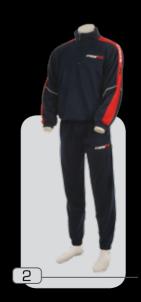

# modello **vicenza**

tessuto 100% policotone

1 :: nero

2 :: rosso

3 :: blu

4 :: royal