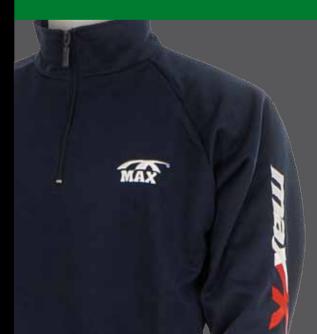

## modello max lupetto

tessuto

100% cotone modal

1 :: nero

size S M L XL XXL