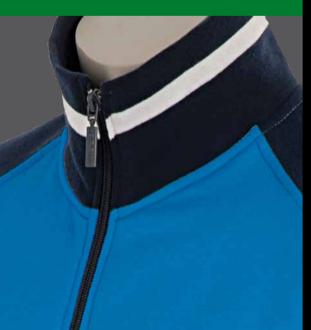

## modello caracas

tessuto 100% elastaine

2 :: rosso

3 :: nero

4 :: royal

SIZE XXXS XXS XS S M L XL XXL XXXL